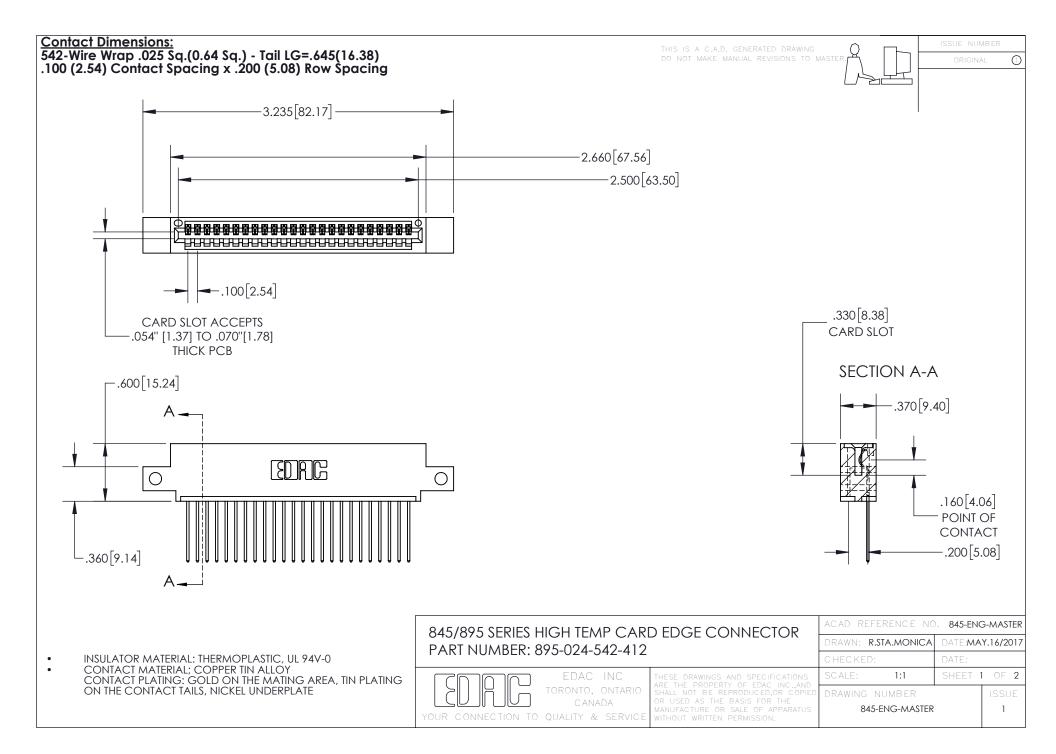

INSULATOR MATERIAL: THERMOPLASTIC POLYESTER, UL 94V-0 DAP MATERIAL AVAILABLE UPON REQUEST

**Contact Code 558** 

CONTACT MATERIAL; COPPER ALLOY CONTACT PLATING: GOLD ON THE MATING AREA, TIN PLATING ON THE CONTACT TAILS, NICKEL UNDERPLATE

## 845/895 SERIES HIGH TEMP CARD EDGE CONNECTOR CONTACT CODE 555,556,558,559,560 DIMENSIONS

YOUR CONNECTION TO QUALITY & SERVICE

Contact Code 559

|   | ACAD REFERENCE NO. 845-ENG-MASTER |                  |  |
|---|-----------------------------------|------------------|--|
|   | DRAWN: R.STA.MONICA               | DATE:MAY.16/2017 |  |
|   | CHECKED:                          | DATE:            |  |
|   | SCALE: 1:1                        | SHEET 2 OF 2     |  |
| D | DRAWING NUMBER                    | ISSUE            |  |

Contact Code 560