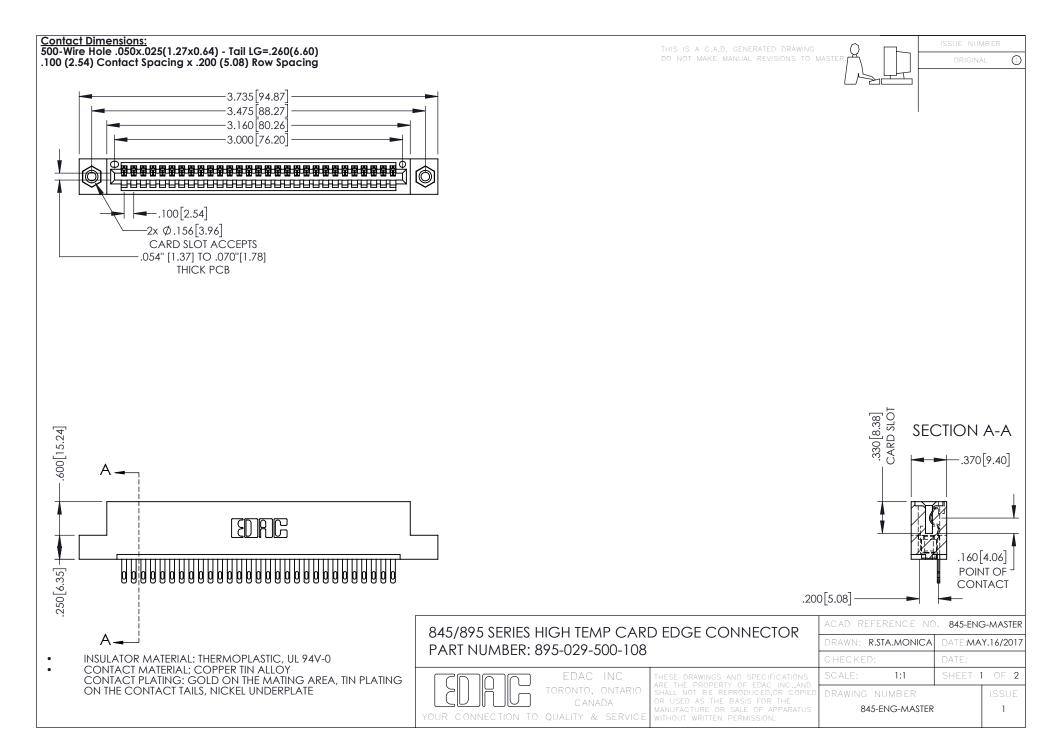

- INSULATOR MATERIAL: THERMOPLASTIC POLYESTER, UL 94V-0 DAP MATERIAL AVAILABLE UPON REQUEST
- CONTACT MATERIAL; COPPER ALLOY

**Contact Code 558** 

CONTACT PLATING: GOLD ON THE MATING AREA, TIN PLATING ON THE CONTACT TAILS, NICKEL UNDERPLATE

## 845/895 SERIES HIGH TEMP CARD EDGE CONNECTOR CONTACT CODE 555,556,558,559,560 DIMENSIONS

YOUR CONNECTION TO QUALITY & SERVICE

Contact Code 559

|   | ACAD REFERENCE NO   | . 845-ENG-MASTER |
|---|---------------------|------------------|
|   | DRAWN: R.STA.MONICA | DATE:MAY.16/2017 |
|   | CHECKED:            | DATE:            |
|   | SCALE: 1:1          | SHEET 2 OF 2     |
| D | DRAWING NUMBER      | ISSUE            |