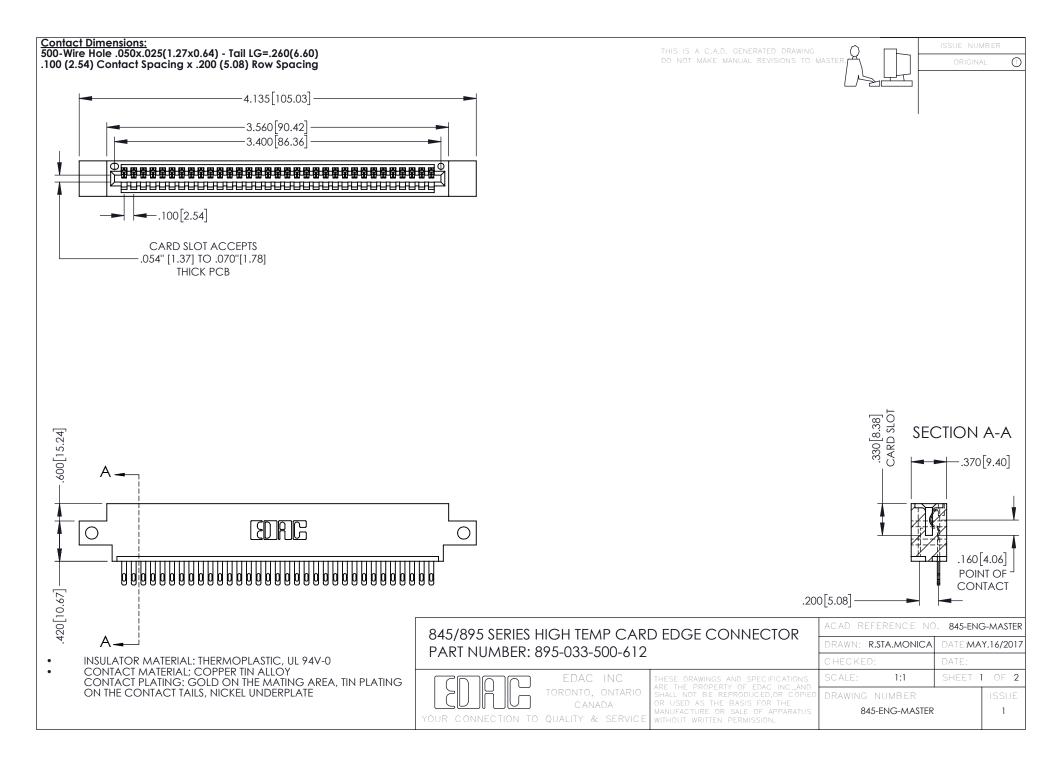

- INSULATOR MATERIAL: THERMOPLASTIC POLYESTER, UL 94V-0 DAP MATERIAL AVAILABLE UPON REQUEST
- CONTACT MATERIAL; COPPER ALLOY

**Contact Code 558** 

CONTACT PLATING: GOLD ON THE MATING AREA, TIN PLATING ON THE CONTACT TAILS, NICKEL UNDERPLATE

## 845/895 SERIES HIGH TEMP CARD EDGE CONNECTOR CONTACT CODE 555,556,558,559,560 DIMENSIONS

YOUR CONNECTION TO QUALITY & SERVICE

Contact Code 559

|   | ACAD REFERENCE NO   | . 845-ENG-MASTER |
|---|---------------------|------------------|
|   | DRAWN: R.STA.MONICA | DATE:MAY.16/2017 |
|   | CHECKED:            | DATE:            |
|   | SCALE: 1:1          | SHEET 2 OF 2     |
| D | DRAWING NUMBER      | ISSUE            |

Contact Code 560

845-ENG-MASTER