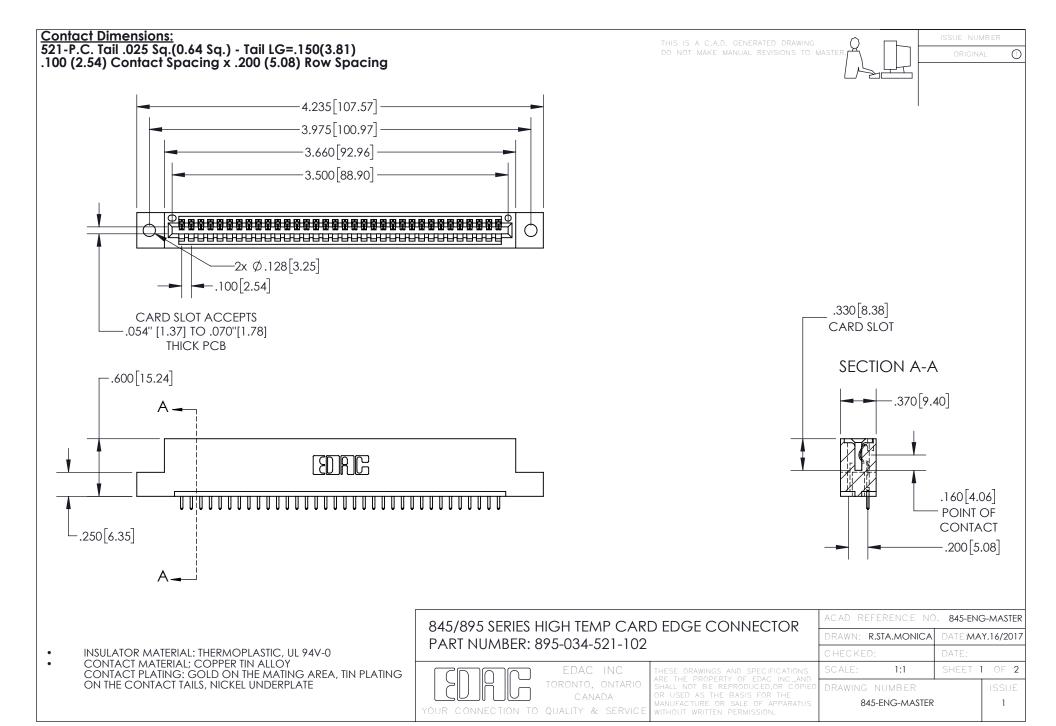

INSULATOR MATERIAL: THERMOPLASTIC POLYESTER, UL 94V-0 DAP MATERIAL AVAILABLE UPON REQUEST

**Contact Code 558** 

CONTACT MATERIAL; COPPER ALLOY CONTACT PLATING: GOLD ON THE MATING AREA, TIN PLATING ON THE CONTACT TAILS, NICKEL UNDERPLATE

## 845/895 SERIES HIGH TEMP CARD EDGE CONNECTOR CONTACT CODE 555,556,558,559,560 DIMENSIONS

YOUR CONNECTION TO QUALITY & SERVICE

Contact Code 559

|   | ACAD REFERENCE NO. 845-ENG-MASTER |                  |  |
|---|-----------------------------------|------------------|--|
|   | DRAWN: R.STA.MONICA               | DATE:MAY.16/2017 |  |
|   | CHECKED:                          | DATE:            |  |
|   | SCALE: 1:1                        | SHEET 2 OF 2     |  |
| D | DRAWING NUMBER                    | ISSUE            |  |

Contact Code 560

845-ENG-MASTER