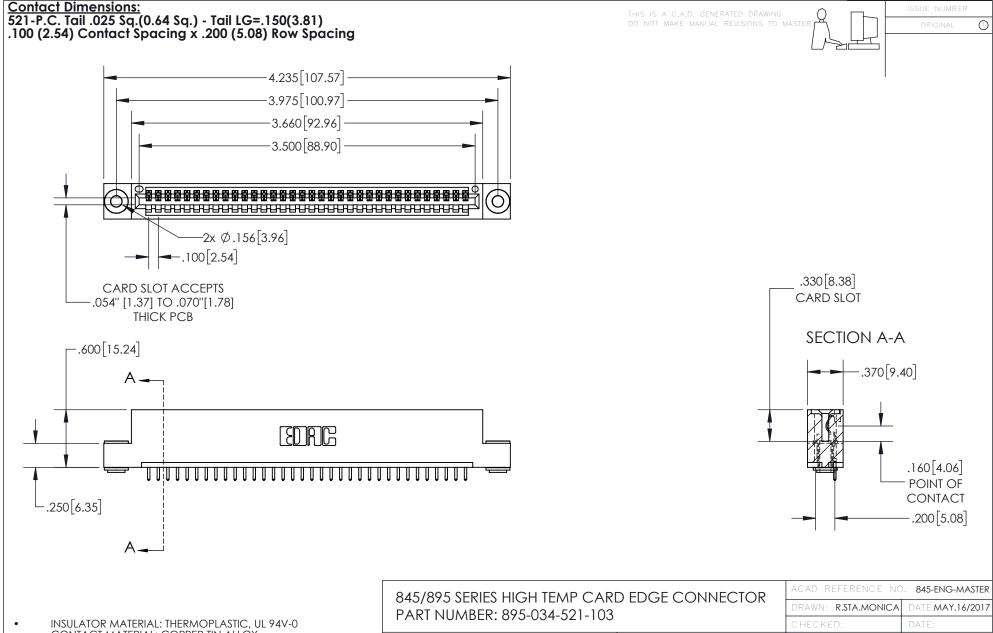

CONTACT MATERIAL; COPPER TIN ALLOY
CONTACT PLATING: GOLD ON THE MATING AREA, TIN PLATING
ON THE CONTACT TAILS, NICKEL UNDERPLATE

YOUR CONNECTION TO QUALITY & SERVICE

|   | DRAWN: R.STA.MONICA | DATE: <b>MA</b> | Y.16/2017 |
|---|---------------------|-----------------|-----------|
|   | CHECKED:            | DATE:           |           |
|   | SCALE: 1:1          | SHEET 1         | OF 2      |
| D | DRAWING NUMBER      |                 | ISSUE     |
| 5 | 845-ENG-MASTER      | 1               |           |