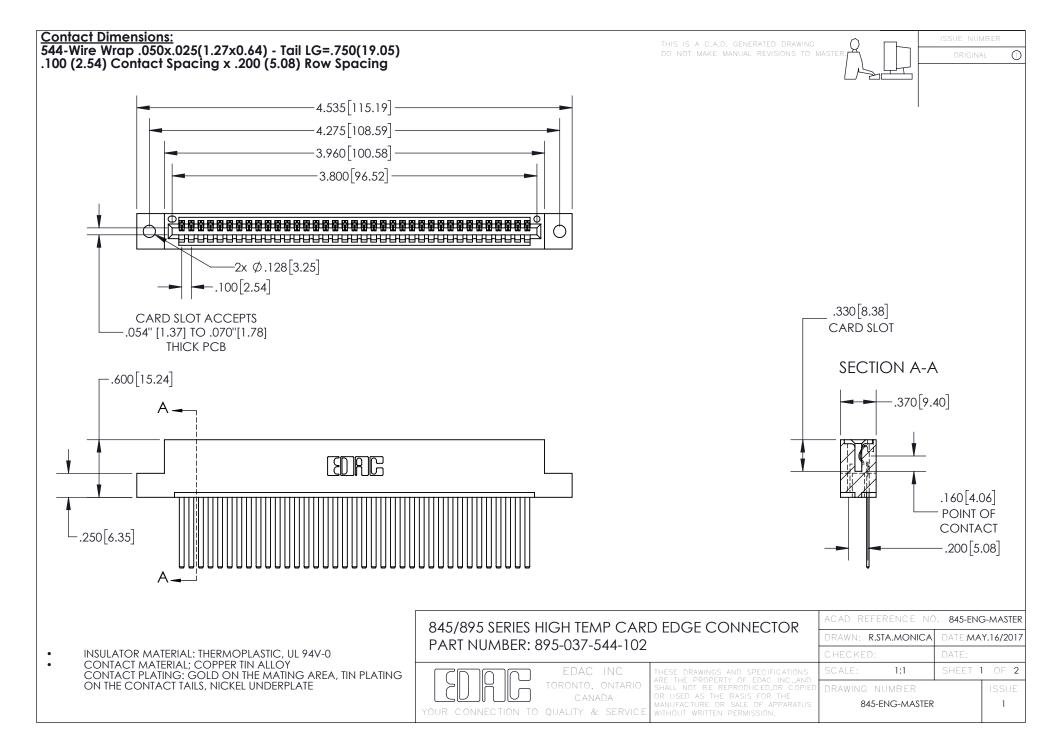

INSULATOR MATERIAL: THERMOPLASTIC POLYESTER, UL 94V-0 DAP MATERIAL AVAILABLE UPON REQUEST

**Contact Code 558** 

CONTACT MATERIAL; COPPER ALLOY CONTACT PLATING: GOLD ON THE MATING AREA, TIN PLATING ON THE CONTACT TAILS, NICKEL UNDERPLATE

## 845/895 SERIES HIGH TEMP CARD EDGE CONNECTOR CONTACT CODE 555,556,558,559,560 DIMENSIONS

YOUR CONNECTION TO QUALITY & SERVICE

Contact Code 559

|   | ACAD REFERENCE NO. 845-ENG-MASTER |                  |  |
|---|-----------------------------------|------------------|--|
|   | DRAWN: R.STA.MONICA               | DATE:MAY.16/2017 |  |
|   | CHECKED:                          | DATE:            |  |
|   | SCALE: 1:1                        | SHEET 2 OF 2     |  |
| D | DRAWING NUMBER                    | ISSUE            |  |

Contact Code 560