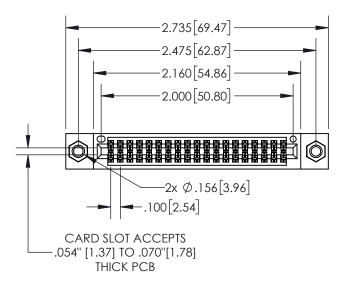

**Contact Dimensions:** 542-Wire Wrap .025 Sq.(0.64 Sq.) - Tail LG=.645(16.38) .100 (2.54) Contact Spacing x .200 (5.08) Row Spacing

845/895 SERIES HIGH TEMP CARD EDGE CONNECTOR PART NUMBER: 895-038-542-207

| .330[8.38]<br>CARD SLOT |                                                 |
|-------------------------|-------------------------------------------------|
| SECTION .               | A-A                                             |
| .37                     | 0[9.40]                                         |
| .150 [3.81]             | .160[4.06]<br>POINT OF<br>CONTACT<br>.200[5.08] |