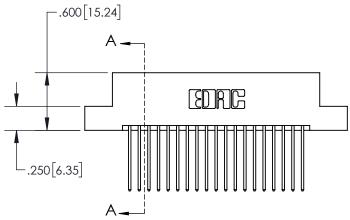

| .330[8.38]<br>CARD SLOT |                                                 |
|-------------------------|-------------------------------------------------|
| SECTION .               | A-A                                             |
| .37                     | 0[9.40]                                         |
| .150 [3.81]             | .160[4.06]<br>POINT OF<br>CONTACT<br>.200[5.08] |