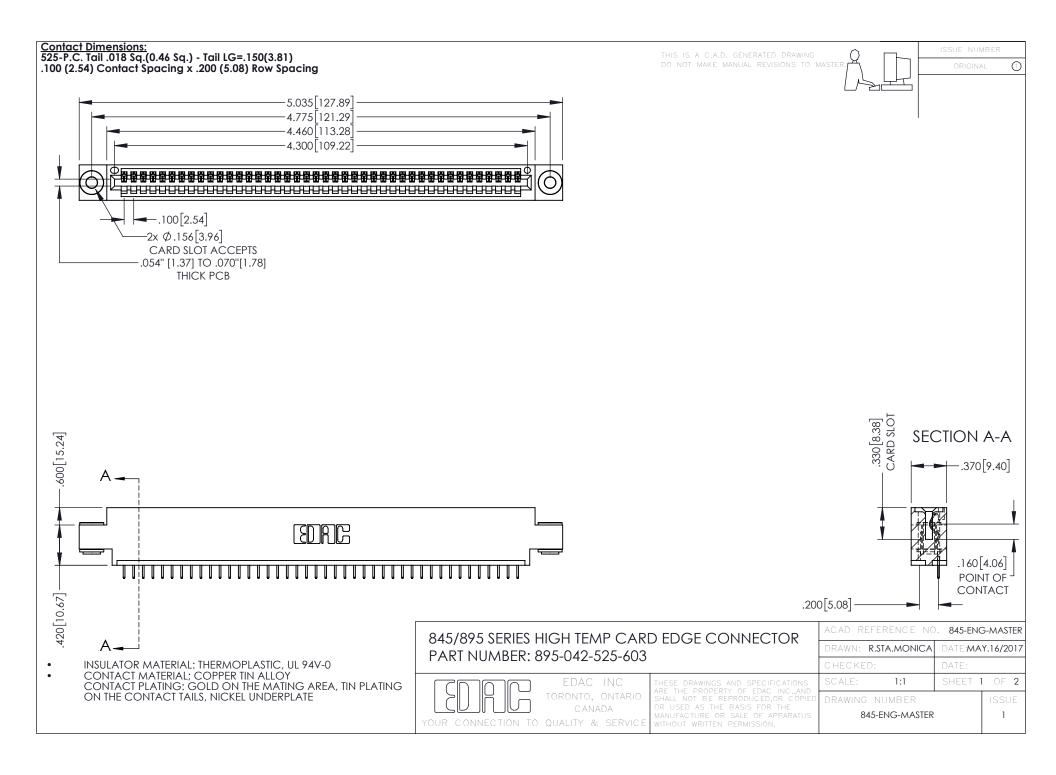

- INSULATOR MATERIAL: THERMOPLASTIC POLYESTER, UL 94V-0 DAP MATERIAL AVAILABLE UPON REQUEST
- CONTACT MATERIAL; COPPER ALLOY

**Contact Code 558** 

CONTACT PLATING: GOLD ON THE MATING AREA, TIN PLATING ON THE CONTACT TAILS, NICKEL UNDERPLATE