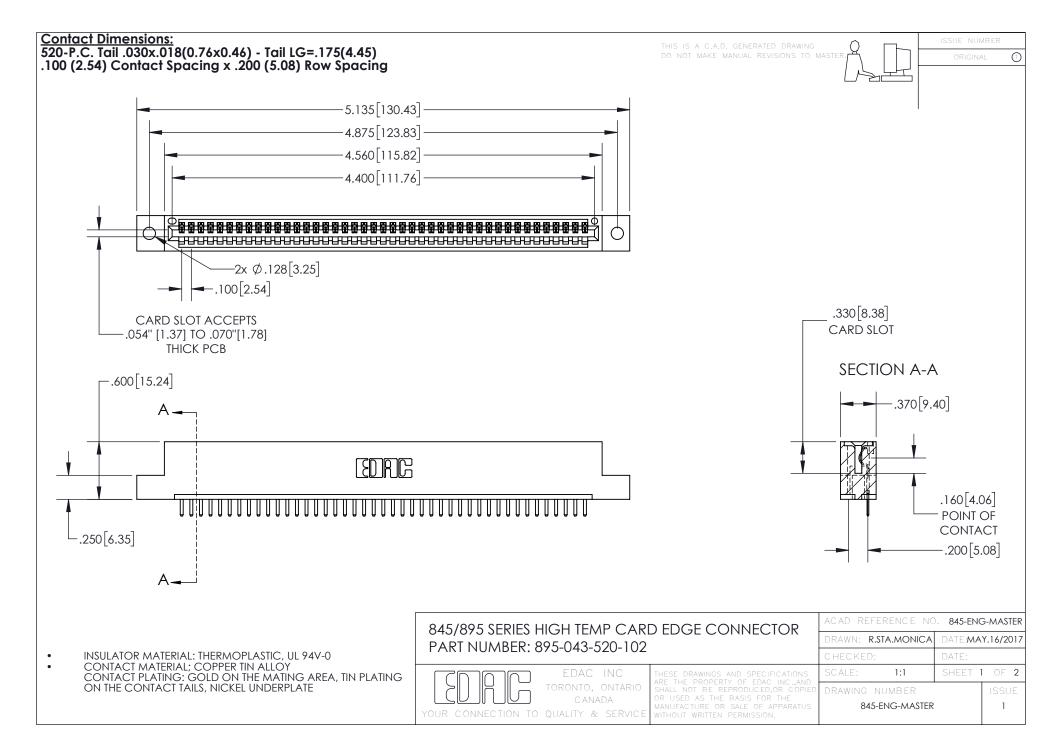

- INSULATOR MATERIAL: THERMOPLASTIC POLYESTER, UL 94V-0 DAP MATERIAL AVAILABLE UPON REQUEST
- CONTACT MATERIAL; COPPER ALLOY

CONTACT PLATING: GOLD ON THE MATING AREA, TIN PLATING ON THE CONTACT TAILS, NICKEL UNDERPLATE