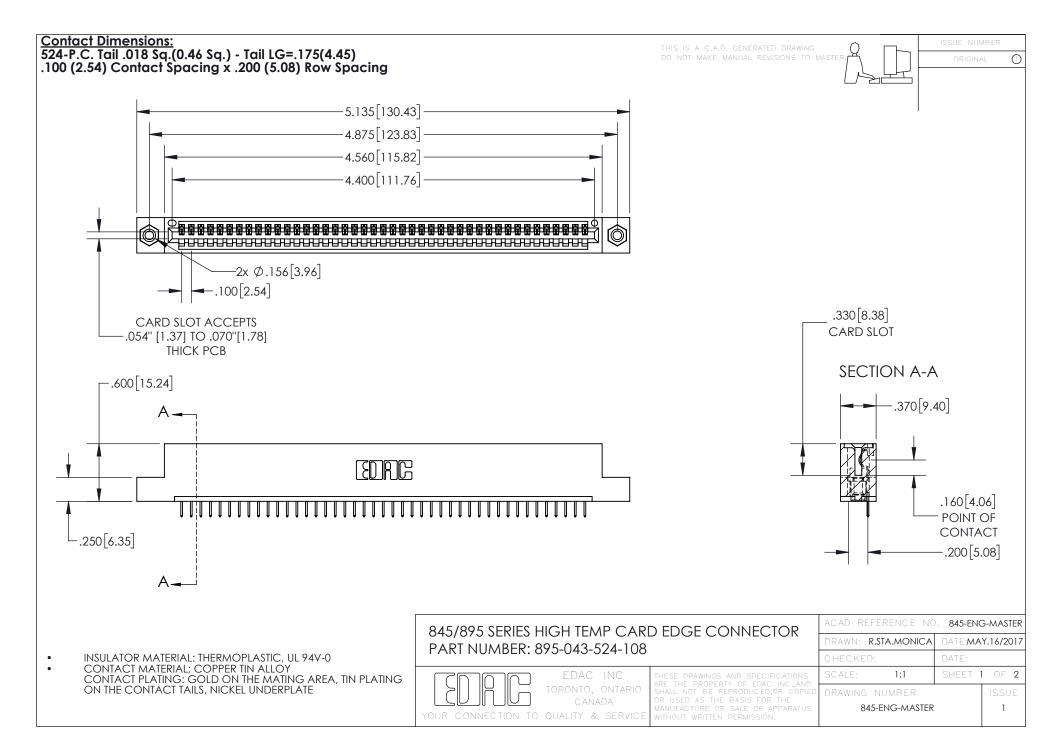

- INSULATOR MATERIAL: THERMOPLASTIC POLYESTER, UL 94V-0 DAP MATERIAL AVAILABLE UPON REQUEST
- CONTACT MATERIAL; COPPER ALLOY

CONTACT PLATING: GOLD ON THE MATING AREA, TIN PLATING ON THE CONTACT TAILS, NICKEL UNDERPLATE

## 845/895 SERIES HIGH TEMP CARD EDGE CONNECTOR CONTACT CODE 555,556,558,559,560 DIMENSIONS

YOUR CONNECTION TO QUALITY & SERVICE

|   | ACAD REFERENCE NO. 845-ENG-MASTER |                          |
|---|-----------------------------------|--------------------------|
|   | DRAWN: R.STA.MONICA               | DATE: <b>MAY.16/2017</b> |
|   | CHECKED:                          | DATE:                    |
|   | SCALE: 1:1                        | SHEET 2 OF 2             |
| D | DRAWING NUMBER                    | ISSUE                    |

845-ENG-MASTER