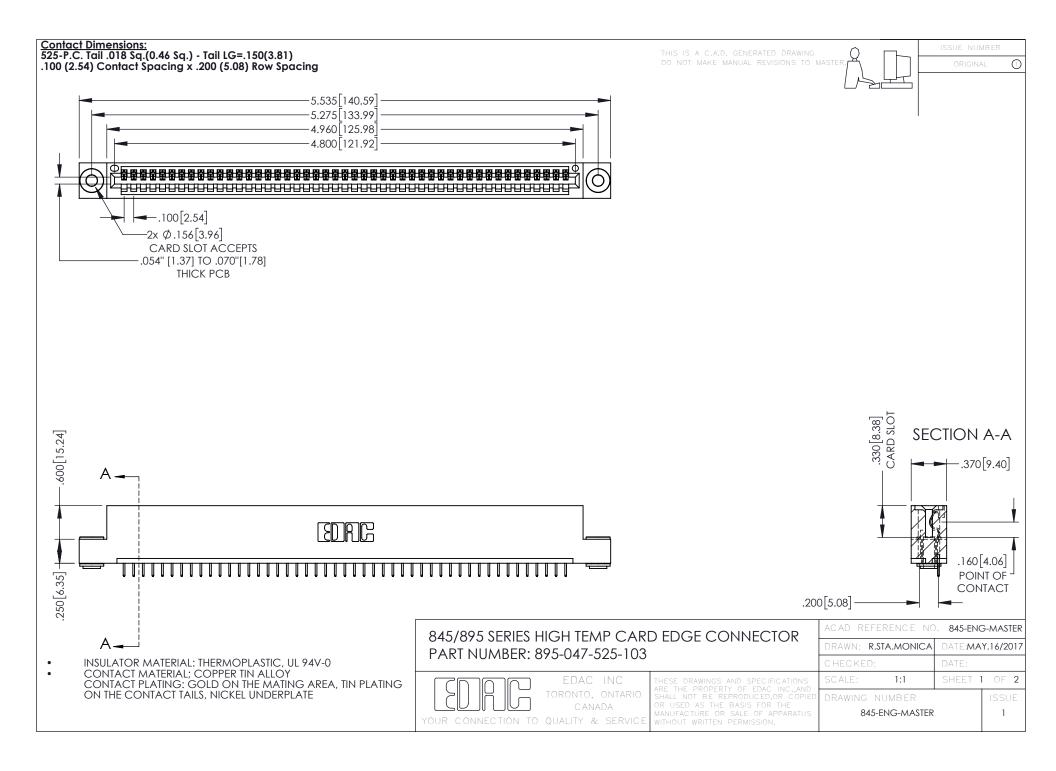

- INSULATOR MATERIAL: THERMOPLASTIC POLYESTER, UL 94V-0 DAP MATERIAL AVAILABLE UPON REQUEST
- CONTACT MATERIAL; COPPER ALLOY

**Contact Code 558** 

CONTACT PLATING: GOLD ON THE MATING AREA, TIN PLATING ON THE CONTACT TAILS, NICKEL UNDERPLATE

## 845/895 SERIES HIGH TEMP CARD EDGE CONNECTOR CONTACT CODE 555,556,558,559,560 DIMENSIONS

YOUR CONNECTION TO QUALITY & SERVICE

Contact Code 559

|   | ACAD REFERENCE NO   | . 845-ENG-MASTER |
|---|---------------------|------------------|
|   | DRAWN: R.STA.MONICA | DATE:MAY.16/2017 |
|   | CHECKED:            | DATE:            |
|   | SCALE: 1:1          | SHEET 2 OF 2     |
| D | DRAWING NUMBER      | ISSUE            |

Contact Code 560

845-ENG-MASTER