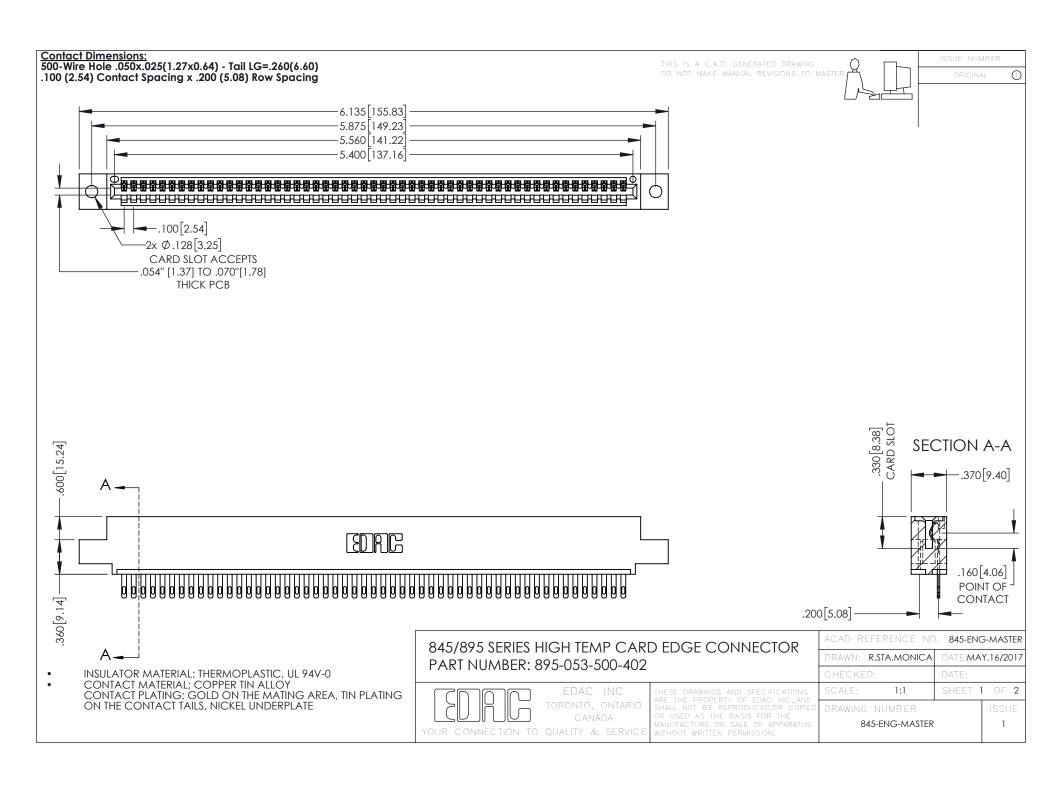

- INSULATOR MATERIAL: THERMOPLASTIC POLYESTER, UL 94V-0 DAP MATERIAL AVAILABLE UPON REQUEST
- CONTACT MATERIAL; COPPER ALLOY

**Contact Code 558** 

CONTACT PLATING: GOLD ON THE MATING AREA, TIN PLATING ON THE CONTACT TAILS, NICKEL UNDERPLATE

## 845/895 SERIES HIGH TEMP CARD EDGE CONNECTOR CONTACT CODE 555,556,558,559,560 DIMENSIONS

YOUR CONNECTION TO QUALITY & SERVICE

Contact Code 559

|   | ACAD REFERENCE NO   | . 845-ENG-MASTER |
|---|---------------------|------------------|
|   | DRAWN: R.STA.MONICA | DATE:MAY.16/2017 |
|   | CHECKED:            | DATE:            |
|   | SCALE: 1:1          | SHEET 2 OF 2     |
| D | DRAWING NUMBER      | ISSUE            |

Contact Code 560

845-ENG-MASTER