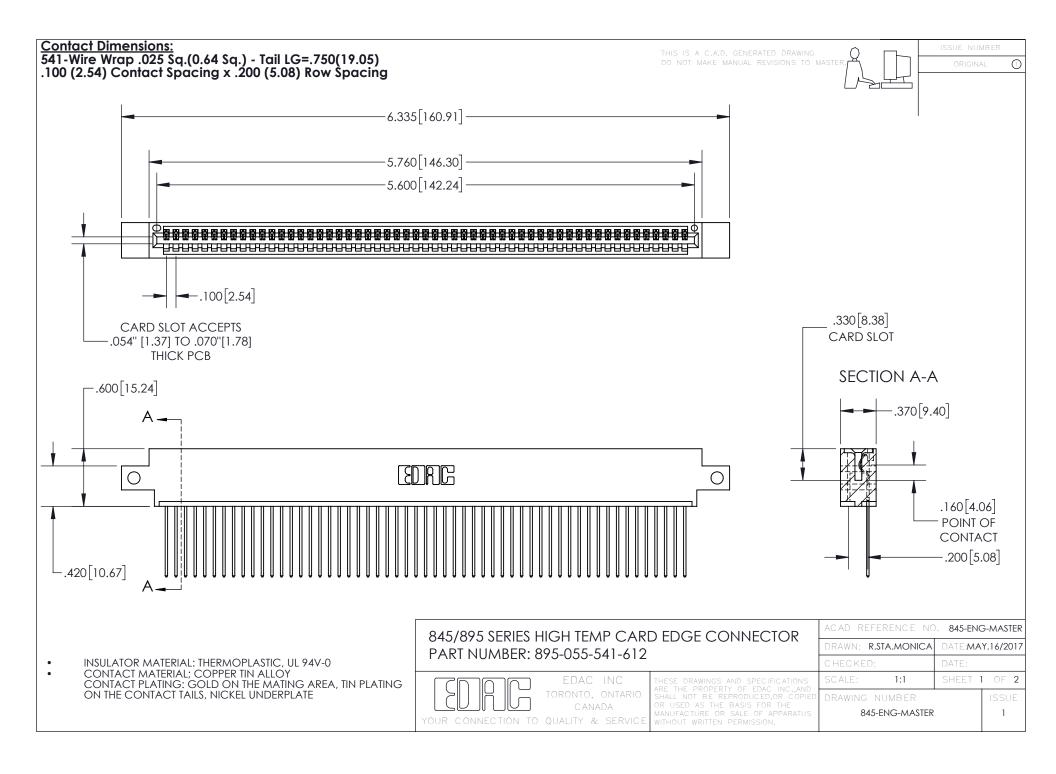

INSULATOR MATERIAL: THERMOPLASTIC POLYESTER, UL 94V-0 DAP MATERIAL AVAILABLE UPON REQUEST

**Contact Code 558** 

CONTACT MATERIAL; COPPER ALLOY CONTACT PLATING: GOLD ON THE MATING AREA, TIN PLATING ON THE CONTACT TAILS, NICKEL UNDERPLATE

## 845/895 SERIES HIGH TEMP CARD EDGE CONNECTOR CONTACT CODE 555,556,558,559,560 DIMENSIONS

YOUR CONNECTION TO QUALITY & SERVICE

Contact Code 559

|   | ACAD REFERENCE NO. 845-ENG-MASTER |                  |  |
|---|-----------------------------------|------------------|--|
|   | DRAWN: R.STA.MONICA               | DATE:MAY.16/2017 |  |
|   | CHECKED:                          | DATE:            |  |
|   | SCALE: 1:1                        | SHEET 2 OF 2     |  |
| D | DRAWING NUMBER                    | ISSUE            |  |

Contact Code 560