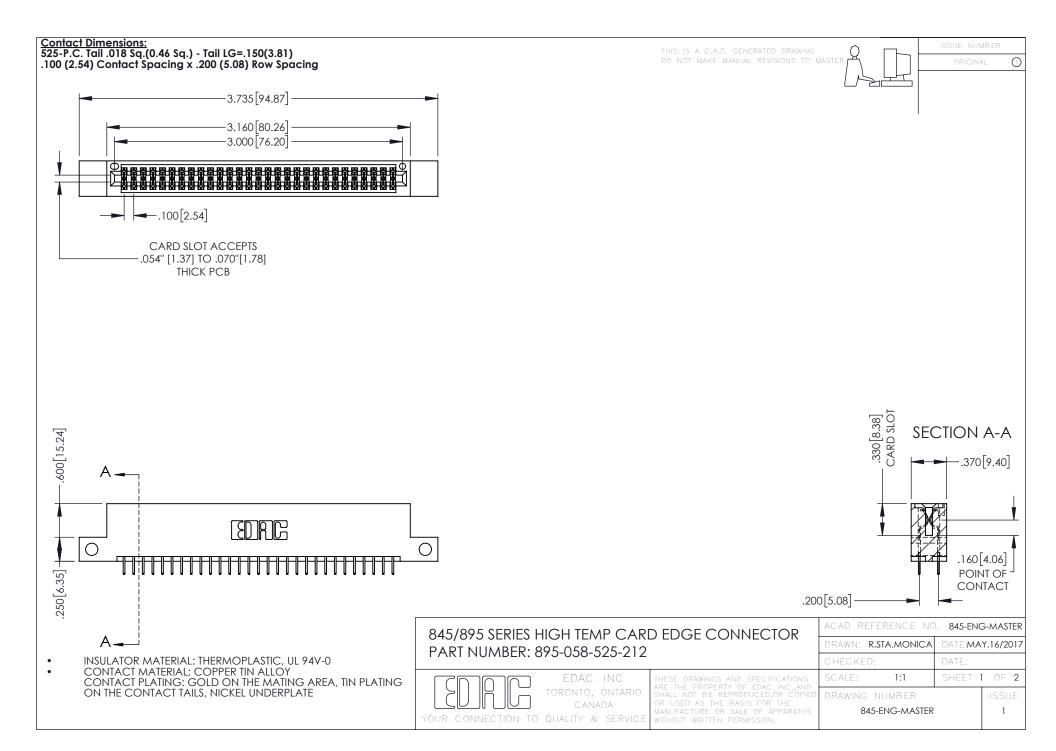

- INSULATOR MATERIAL: THERMOPLASTIC POLYESTER, UL 94V-0 DAP MATERIAL AVAILABLE UPON REQUEST
- CONTACT MATERIAL; COPPER ALLOY

**Contact Code 558** 

CONTACT PLATING: GOLD ON THE MATING AREA, TIN PLATING ON THE CONTACT TAILS, NICKEL UNDERPLATE

## 845/895 SERIES HIGH TEMP CARD EDGE CONNECTOR CONTACT CODE 555,556,558,559,560 DIMENSIONS

YOUR CONNECTION TO QUALITY & SERVICE

Contact Code 559

|   | ACAD REFERENCE NO   | . 845-ENG-MASTER |
|---|---------------------|------------------|
|   | DRAWN: R.STA.MONICA | DATE:MAY.16/2017 |
|   | CHECKED:            | DATE:            |
|   | SCALE: 1:1          | SHEET 2 OF 2     |
| D | DRAWING NUMBER      | ISSUE            |

Contact Code 560

845-ENG-MASTER