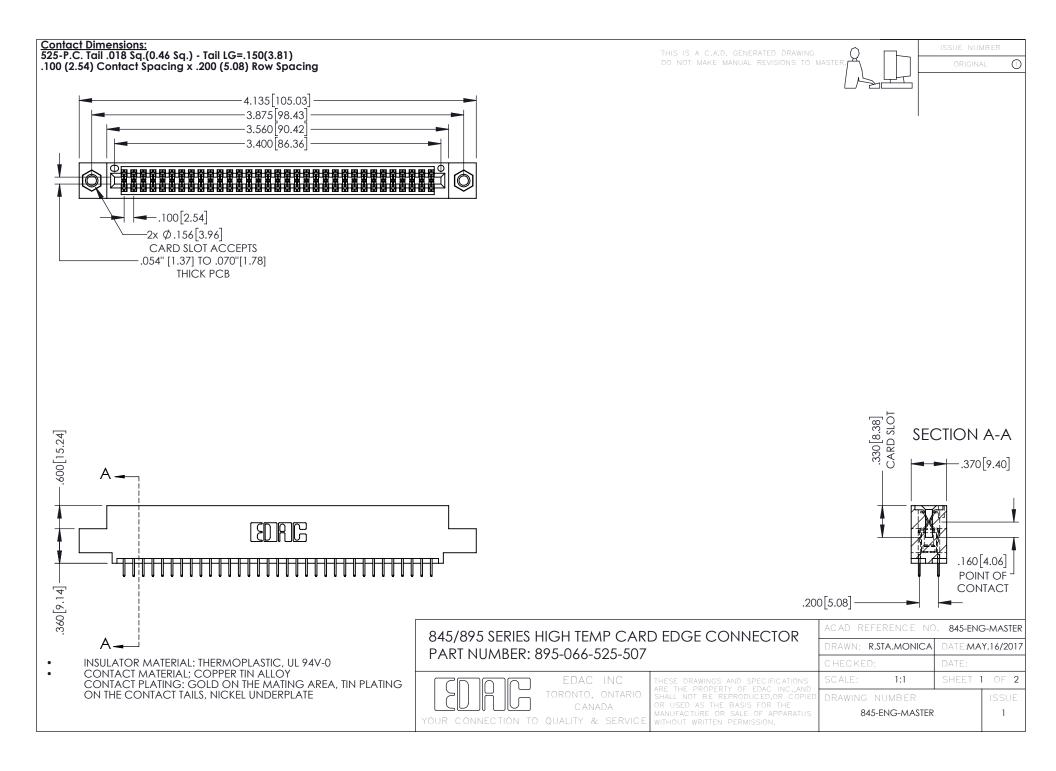

- INSULATOR MATERIAL: THERMOPLASTIC POLYESTER, UL 94V-0 DAP MATERIAL AVAILABLE UPON REQUEST
- CONTACT MATERIAL; COPPER ALLOY

**Contact Code 558** 

CONTACT PLATING: GOLD ON THE MATING AREA, TIN PLATING ON THE CONTACT TAILS, NICKEL UNDERPLATE

## 845/895 SERIES HIGH TEMP CARD EDGE CONNECTOR CONTACT CODE 555,556,558,559,560 DIMENSIONS

YOUR CONNECTION TO QUALITY & SERVICE

Contact Code 559

|   | ACAD REFERENCE NO   | . 845-ENG-MASTER |
|---|---------------------|------------------|
|   | DRAWN: R.STA.MONICA | DATE:MAY.16/2017 |
|   | CHECKED:            | DATE:            |
|   | SCALE: 1:1          | SHEET 2 OF 2     |
| D | DRAWING NUMBER      | ISSUE            |

Contact Code 560

845-ENG-MASTER