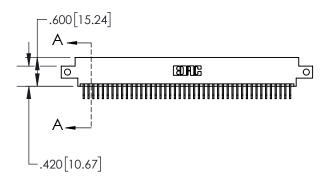

1

| .330[8.38]<br>CARD SLOT     |  |  |  |  |
|-----------------------------|--|--|--|--|
| 370[9.40]<br>SECTION A-A    |  |  |  |  |
| .160[4.06] POINT OF CONTACT |  |  |  |  |
| 200[5.08]                   |  |  |  |  |

| 845/895 SERIES HIGH TEMP CARD EDGE CONNECTOR |
|----------------------------------------------|
| PART NUMBER: 895-088-558-812                 |

| NOND REFERENCE NO. 043- |                     |                 | J-IVI/ASTER |
|-------------------------|---------------------|-----------------|-------------|
|                         | DRAWN: R.STA.MONICA | DATE: <b>MA</b> | Y.16/2017   |
|                         | CHECKED:            | DATE:           |             |
|                         | SCALE: 1:2          | SHEET 1         | OF 2        |
| D                       | DRAWING NUMBER      |                 | ISSUE       |
| 845-ENG-MASTER          |                     |                 | 1           |