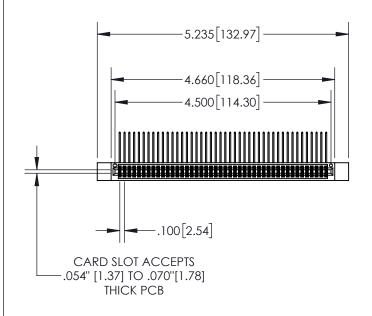

| 845/895 SERIES HIGH TEMP CARD EDGE CONNECTOR |
|----------------------------------------------|
| PART NUMBER: 895-088-558-812                 |

| NOND REFERENCE NO. 043- |                     |                 | J-IVI/ASTER |
|-------------------------|---------------------|-----------------|-------------|
|                         | DRAWN: R.STA.MONICA | DATE: <b>MA</b> | Y.16/2017   |
|                         | CHECKED:            | DATE:           |             |
|                         | SCALE: 1:2          | SHEET 1         | OF 2        |
| D                       | DRAWING NUMBER      |                 | ISSUE       |
| 845-ENG-MASTER          |                     |                 | 1           |