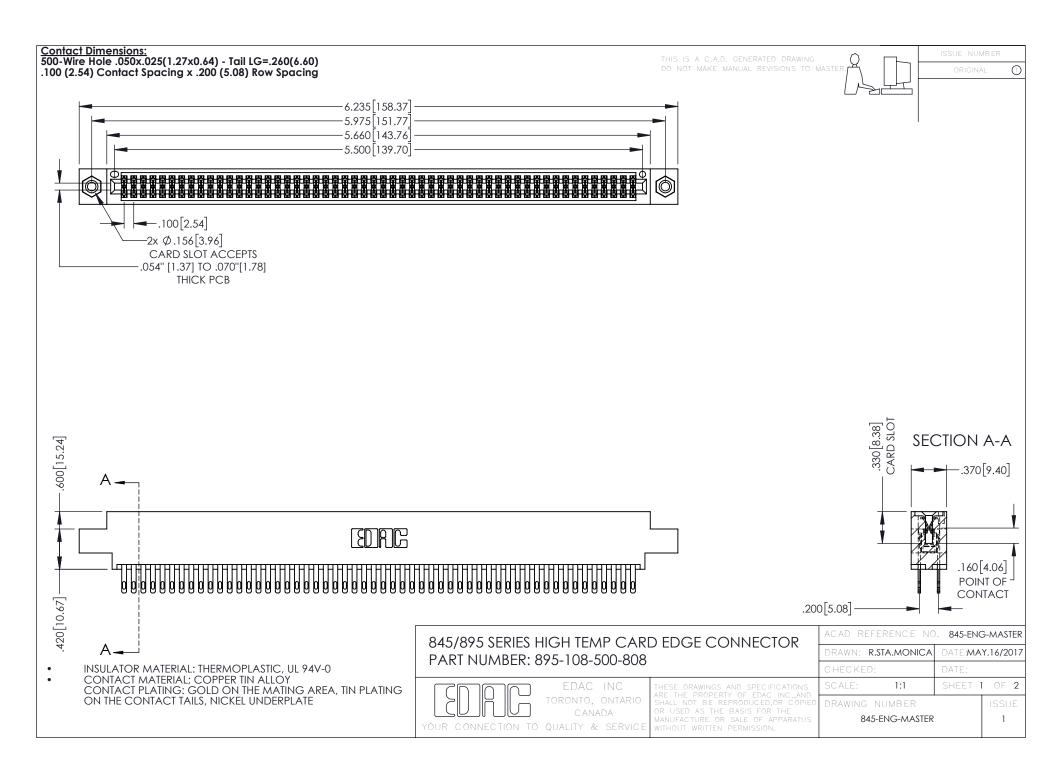

845/895 SERIES HIGH TEMP CARD EDGE CONNECTOR CONTACT CODE 555,556,558,559,560 DIMENSIONS

YOUR CONNECTION TO QUALITY & SERVICE

|    | ACAD REFERENCE NO   | . 845-ENG-MASTER |
|----|---------------------|------------------|
|    | DRAWN: R.STA.MONICA | DATE:MAY.16/2017 |
|    | CHECKED:            | DATE:            |
| ED | SCALE: 1:1          | SHEET 2 OF 2     |
|    | DRAWING NUMBER      | ISSUE            |

845-ENG-MASTER