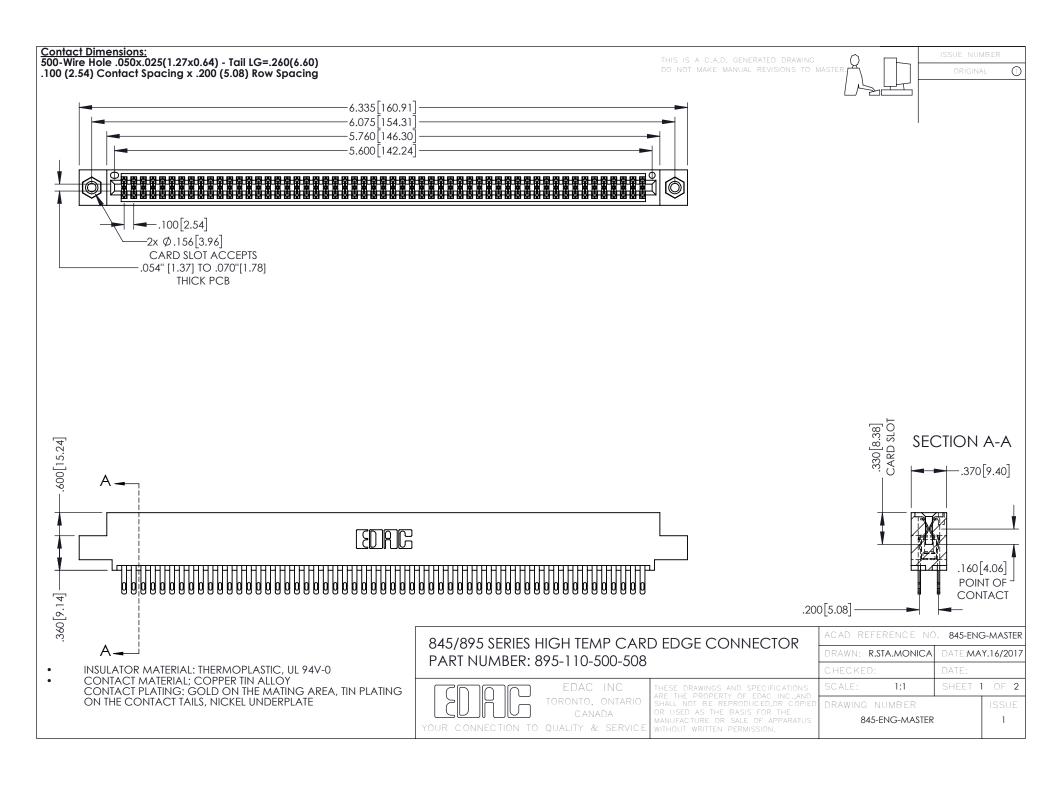

**Contact Code 558** Contact Code 559 Contact Code 560

- INSULATOR MATERIAL: THERMOPLASTIC POLYESTER, UL 94V-0 DAP MATERIAL AVAILABLE UPON REQUEST
- CONTACT MATERIAL; COPPER ALLOY

CONTACT PLATING: GOLD ON THE MATING AREA, TIN PLATING ON THE CONTACT TAILS, NICKEL UNDERPLATE

## 845/895 SERIES HIGH TEMP CARD EDGE CONNECTOR CONTACT CODE 555,556,558,559,560 DIMENSIONS

YOUR CONNECTION TO QUALITY & SERVICE

|   | ACAD REFERENCE NO. 845-ENG-MASTER |                  |
|---|-----------------------------------|------------------|
|   | DRAWN: R.STA.MONICA               | DATE:MAY.16/2017 |
|   | CHECKED:                          | DATE:            |
|   | SCALE: 1:1                        | SHEET 2 OF 2     |
| D | DRAWING NUMBER                    | ISSUE            |

845-ENG-MASTER