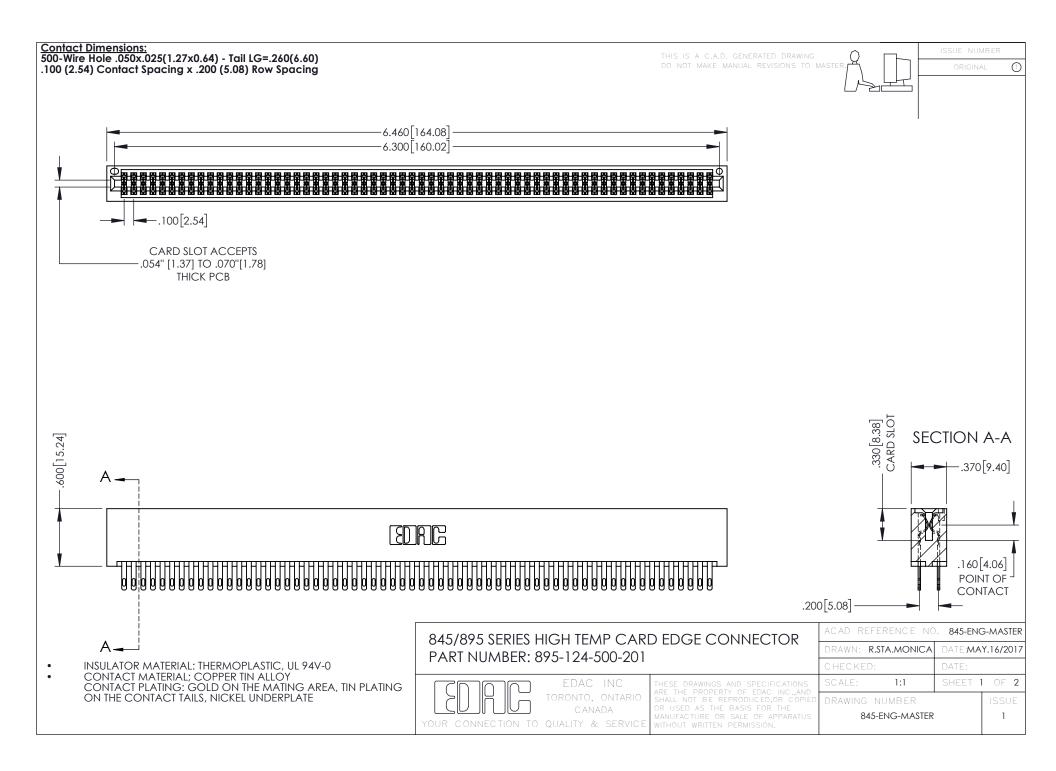

**Contact Code 558** Contact Code 559 Contact Code 560

- INSULATOR MATERIAL: THERMOPLASTIC POLYESTER, UL 94V-0 DAP MATERIAL AVAILABLE UPON REQUEST
- CONTACT MATERIAL; COPPER ALLOY

CONTACT PLATING: GOLD ON THE MATING AREA, TIN PLATING ON THE CONTACT TAILS, NICKEL UNDERPLATE

## 845/895 SERIES HIGH TEMP CARD EDGE CONNECTOR CONTACT CODE 555,556,558,559,560 DIMENSIONS

YOUR CONNECTION TO QUALITY & SERVICE

|   | ACAD REFERENCE NO. 845-ENG-MASTER |                  |
|---|-----------------------------------|------------------|
|   | DRAWN: R.STA.MONICA               | DATE:MAY.16/2017 |
|   | CHECKED:                          | DATE:            |
|   | SCALE: 1:1                        | SHEET 2 OF 2     |
| D | DRAWING NUMBER                    | ISSUE            |

845-ENG-MASTER