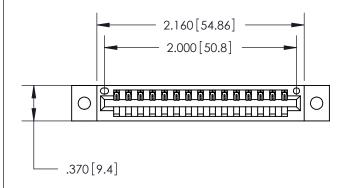

Contact Dimensions: 526-P.C. Tail .018 Sq. (0.46 Sq.) - Tail LG. =.350 (8.89) .125 (3.18) Contact Spacing x .250 (6.35) Row Spacing

THIS IS A C.A.D. GENERATED DRAWING DO NOT MAKE MANUAL REVISIONS TO MASTER.

Card Slot Accepts .054 [1.37] to .070 [1.78] Thick P.C. Board

.330 [8.38] Card Slot .160 [4.07] Point of Contact - ISSUE NUMBER

ORIGINAL

INSULATOR MATERIAL: THERMOPLASTIC POLYESTER, UL 94V-0 CONTACT MATERIAL; COPPER, NICKEL, TIN ALLOY CA-725 CONTACT PLATING: GOLD ON THE MATING AREA, TIN-LEAD

ON THE CONTACT TAILS, NICKEL UNDERPLATE

846/896 SERIES HIGH TEMP CARD EDGE CONNECTOR PART NUMBER: 896-015-526-602

**EDAC INC** TORONTO, ONTARIO CANADA

THESE DRAWINGS AND SPECIFICATIONS ARE THE PROPERTY OF EDAC INC., AND SHALL NOT BE REPRODUCED, OR COPIED OR USED AS THE BASIS FOR THE MANUFACTURE OR SALE OF APPARATUS WITHOUT WRITTEN PERMISSION.