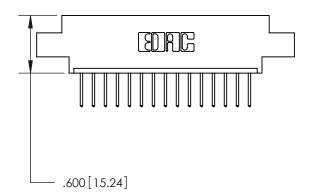

THIS IS A C.A.D. GENERATED DRAWING DO NOT MAKE MANUAL REVISIONS TO MASTER.

ISSUE NUMBER

.165[4.19]

.375 [9.54]

ORIGINAL

1

.060 [1.52] .125(3.18) to .210(5.33) **Outside Tails** .125(3.18) to .210(5.33) **Outside Tails** 

**Contact Code 560** 

INSULATOR MATERIAL: THERMOPLASTIC POLYESTER, UL 94V-0 CONTACT MATERIAL; COPPER, NICKEL, TIN ALLOY CA-725 CONTACT PLATING: GOLD ON THE MATING AREA, TIN-LEAD ON THE CONTACT TAILS, NICKEL UNDERPLATE

**Contact Code 558** 

## 846/896 SERIES HIGH TEMP CARD EDGE CONNECTOR CONTACT CODE 555,556,558,559,560 DIMENSIONS

.150 [3.81]

YOUR CONNECTION TO QUALITY & SERVICE

**Contact Code 559** 

**EDAC INC** TORONTO, ONTARIO CANADA

THESE DRAWINGS AND SPECIFICATIONS ARE THE PROPERTY OF EDAC INC.,AND SHALL NOT BE REPRODUCED, OR COPIED OR USED AS THE BASIS FOR THE MANUFACTURE OR SALE OF APPARATUS WITHOUT WRITTEN PERMISSION.