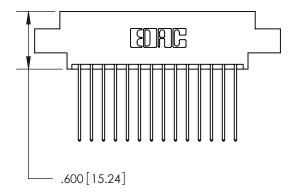

846-ENG-MASTER

THIS IS A C.A.D. GENERATED DRAWING DO NOT MAKE MANUAL REVISIONS TO MASTER.

ISSUE NUMBER

.165[4.19]

.375 [9.54]

ORIGINAL

1

.060 [1.52] .125(3.18) to .210(5.33) **Outside Tails** .125(3.18) to .210(5.33) **Outside Tails** 