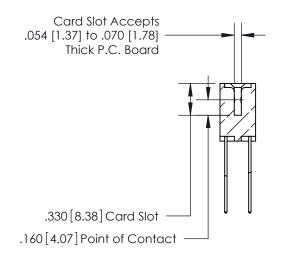

## 846/896 SERIES HIGH TEMP CARD EDGE CONNECTOR CONTACT CODE 555,556,558,559,560 DIMENSIONS

.150 [3.81]

YOUR CONNECTION TO QUALITY & SERVICE

**Contact Code 559** 

**EDAC INC** TORONTO, ONTARIO CANADA

THESE DRAWINGS AND SPECIFICATIONS ARE THE PROPERTY OF EDAC INC.,AND SHALL NOT BE REPRODUCED, OR COPIED OR USED AS THE BASIS FOR THE MANUFACTURE OR SALE OF APPARATUS WITHOUT WRITTEN PERMISSION.

**Contact Code 558** 