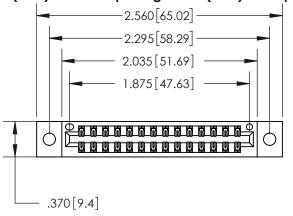

THIS IS A C.A.D. GENERATED DRAWING DO NOT MAKE MANUAL REVISIONS TO MASTER.

ACAD REFERENCE NO.

846/896 SERIES HIGH TEMP CARD EDGE CONNECTOR PART NUMBER: 896-028-541-802

**EDAC INC** TORONTO, ONTARIO CANADA

<u>Contact Dimensions:</u> 541-Wire Wrap .025 Sq. (0.64 Sq.) - Tail LG. =.750 (19.05) .125 (3.18) Contact Spacing x .250 (6.35) Row Spacing

INSULATOR MATERIAL: THERMOPLASTIC POLYESTER, UL 94V-0 CONTACT MATERIAL; COPPER, NICKEL, TIN ALLOY CA-725 CONTACT PLATING: GOLD ON THE MATING AREA, TIN-LEAD ON THE CONTACT TAILS, NICKEL UNDERPLATE