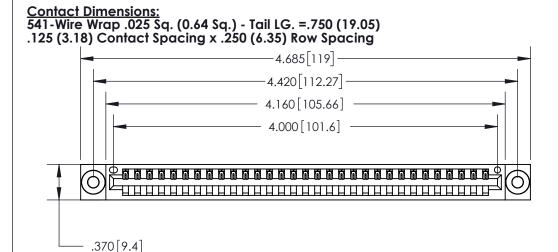

## 846/896 SERIES HIGH TEMP CARD EDGE CONNECTOR PART NUMBER: 896-031-541-103

YOUR CONNECTION TO QUALITY & SERVICE

**EDAC INC** TORONTO, ONTARIO CANADA

THESE DRAWINGS AND SPECIFICATIONS ARE THE PROPERTY OF EDAC INC.,AND SHALL NOT BE REPRODUCED, OR COPIED OR USED AS THE BASIS FOR THE MANUFACTURE OR SALE OF APPARATUS WITHOUT WRITTEN PERMISSION.

THIS IS A C.A.D. GENERATED DRAWING DO NOT MAKE MANUAL REVISIONS TO MASTER.

ISSUE NUMBER

ORIGINAL

Card Slot Accepts .054 [1.37] to .070 [1.78] Thick P.C. Board .330 [8.38] Card Slot .160 [4.07] Point of Contact -

EDRG .600 [15.24]

INSULATOR MATERIAL: THERMOPLASTIC POLYESTER, UL 94V-0 CONTACT MATERIAL; COPPER, NICKEL, TIN ALLOY CA-725 CONTACT PLATING: GOLD ON THE MATING AREA, TIN-LEAD

ON THE CONTACT TAILS, NICKEL UNDERPLATE