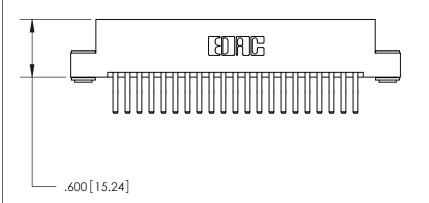

<u>Contact Dimensions:</u> 560-Extender Board Bend (Code 523 Contacts) See Sheet 2 for Contact Code 555, 556, 558, 559, 560 Dimensions -3.435 [87.25] — -3.170 80.52 2.910 [73.91] 2.750 [69.85]

- .370[9.4]

INSULATOR MATERIAL: THERMOPLASTIC POLYESTER, UL 94V-0 CONTACT MATERIAL; COPPER, NICKEL, TIN ALLOY CA-725 CONTACT PLATING: GOLD ON THE MATING AREA, TIN-LEAD

ON THE CONTACT TAILS, NICKEL UNDERPLATE

846/896 SERIES HIGH TEMP CARD EDGE CONNECTOR PART NUMBER: 896-042-560-203