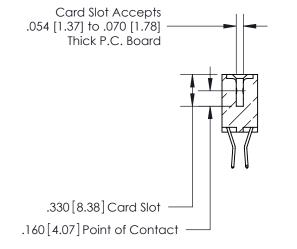

**Contact Code 560** 

INSULATOR MATERIAL: THERMOPLASTIC POLYESTER, UL 94V-0 CONTACT MATERIAL; COPPER, NICKEL, TIN ALLOY CA-725 CONTACT PLATING: GOLD ON THE MATING AREA, TIN-LEAD ON THE CONTACT TAILS, NICKEL UNDERPLATE

**Contact Code 558** 

## 846/896 SERIES HIGH TEMP CARD EDGE CONNECTOR CONTACT CODE 555,556,558,559,560 DIMENSIONS

.150 [3.81]

YOUR CONNECTION TO QUALITY & SERVICE

**Contact Code 559** 

**EDAC INC** TORONTO, ONTARIO CANADA

THESE DRAWINGS AND SPECIFICATIONS ARE THE PROPERTY OF EDAC INC.,AND SHALL NOT BE REPRODUCED, OR COPIED OR USED AS THE BASIS FOR THE MANUFACTURE OR SALE OF APPARATUS WITHOUT WRITTEN PERMISSION.