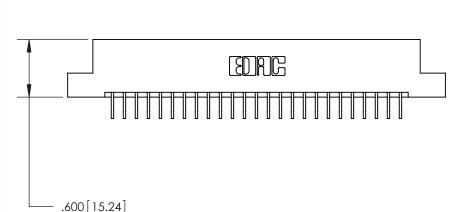

ISSUE NUMBER

ORIGINAL

Card Slot Accepts .054 [1.37] to .070 [1.78] Thick P.C. Board .330 [8.38] Card Slot .160 [4.07] Point of Contact -