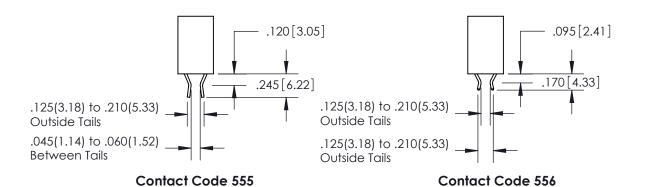

## 846/896 SERIES HIGH TEMP CARD EDGE CONNECTOR CONTACT CODE 555,556,558,559,560 DIMENSIONS

YOUR CONNECTION TO QUALITY & SERVICE

**EDAC INC** TORONTO, ONTARIO CANADA

THESE DRAWINGS AND SPECIFICATIONS ARE THE PROPERTY OF EDAC INC.,AND SHALL NOT BE REPRODUCED, OR COPIED OR USED AS THE BASIS FOR THE MANUFACTURE OR SALE OF APPARATUS WITHOUT WRITTEN PERMISSION.

**Contact Code 559** 

**Contact Code 560** 

INSULATOR MATERIAL: THERMOPLASTIC POLYESTER, UL 94V-0 CONTACT MATERIAL; COPPER, NICKEL, TIN ALLOY CA-725 CONTACT PLATING: GOLD ON THE MATING AREA, TIN-LEAD ON THE CONTACT TAILS, NICKEL UNDERPLATE

INSULATOR MATERIAL: THERMOPLASTIC POLYESTER, UL 94V-0 CONTACT MATERIAL; COPPER, NICKEL, TIN ALLOY CA-725

CONTACT PLATING: GOLD ON THE MATING AREA, TIN-LEAD ON THE CONTACT TAILS, NICKEL UNDERPLATE

THIS IS A C.A.D. GENERATED DRAWING DO NOT MAKE MANUAL REVISIONS TO MASTER.