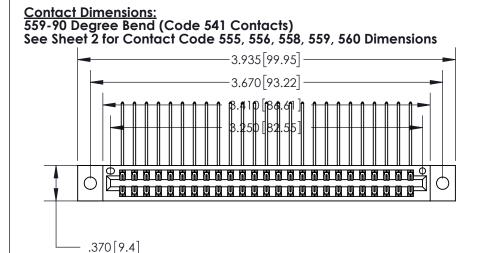

## 846/896 SERIES HIGH TEMP CARD EDGE CONNECTOR PART NUMBER: 896-050-559-202

YOUR CONNECTION TO QUALITY & SERVICE

**EDAC INC** TORONTO, ONTARIO CANADA

THESE DRAWINGS AND SPECIFICATIONS ARE THE PROPERTY OF EDAC INC., AND SHALL NOT BE REPRODUCED, OR COPIED OR USED AS THE BASIS FOR THE MANUFACTURE OR SALE OF APPARATUS WITHOUT WRITTEN PERMISSION.

ISSUE NUMBER

ORIGINAL

Card Slot Accepts .054 [1.37] to .070 [1.78] Thick P.C. Board .330 [8.38] Card Slot .160 [4.07] Point of Contact -