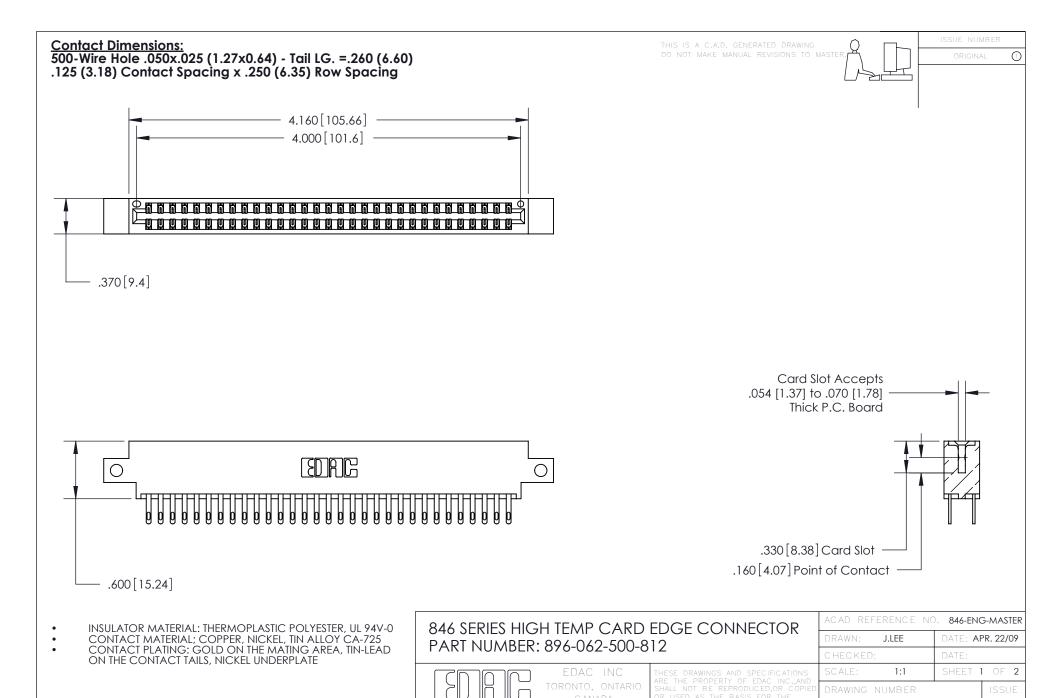

YOUR CONNECTION TO QUALITY & SERVICE

846-ENG-MASTER

1

INSULATOR MATERIAL: THERMOPLASTIC POLYESTER, UL 94V-0 CONTACT MATERIAL; COPPER, NICKEL, TIN ALLOY CA-725 CONTACT PLATING: GOLD ON THE MATING AREA, TIN-LEAD ON THE CONTACT TAILS, NICKEL UNDERPLATE