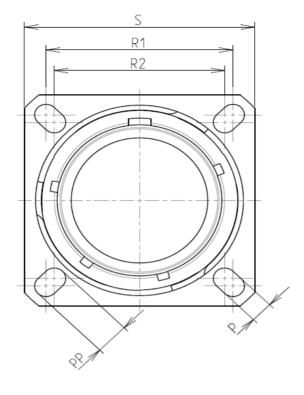

| Connector dimension |               |  |  |  |  |
|---------------------|---------------|--|--|--|--|
| Dim                 | Nominal       |  |  |  |  |
| Р                   | 3.91±0.2      |  |  |  |  |
| РР                  | 6.15±0.2      |  |  |  |  |
| R1                  | 38.1          |  |  |  |  |
| R2                  | 34.93         |  |  |  |  |
| S                   | 46±0.3        |  |  |  |  |
| V                   | 20.07+0/-1.25 |  |  |  |  |
| W                   | 2.1/3.2       |  |  |  |  |
| Z                   | 31.5 Max      |  |  |  |  |
| VV THREAD           | M37x1-6g      |  |  |  |  |