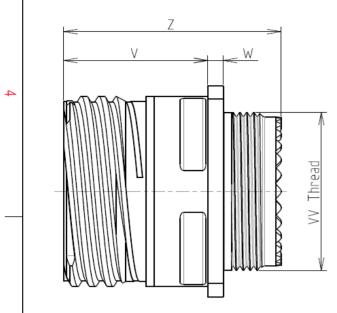

| Connector dimension |               |  |  |  |  |
|---------------------|---------------|--|--|--|--|
| Dim                 | Nominal       |  |  |  |  |
| Р                   | 3.91±0.2      |  |  |  |  |
| РР                  | 6.15±0.2      |  |  |  |  |
| R1                  | 38.1          |  |  |  |  |
| R2                  | 34.93         |  |  |  |  |
| S                   | 46±0.3        |  |  |  |  |
| V                   | 20.07+0/-1.25 |  |  |  |  |
| W                   | 2.1/3.2       |  |  |  |  |
| Z                   | 31.5 Max      |  |  |  |  |
| VV THREAD           | M37x1-6g      |  |  |  |  |