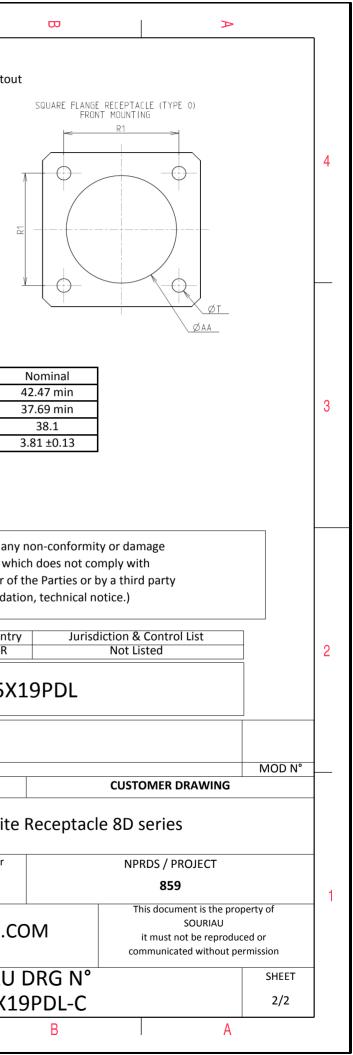

| Connector dimension |               |  |  |  |  |
|---------------------|---------------|--|--|--|--|
| Dim                 | Nominal       |  |  |  |  |
| Р                   | 3.91±0.2      |  |  |  |  |
| РР                  | 6.15±0.2      |  |  |  |  |
| R1                  | 38.1          |  |  |  |  |
| R2                  | 34.93         |  |  |  |  |
| S                   | 46±0.3        |  |  |  |  |
| V                   | 20.07+0/-1.25 |  |  |  |  |
| W                   | 2.1/3.2       |  |  |  |  |
| Z                   | 31.5 Max      |  |  |  |  |
| VV THREAD           | M37x1-6g      |  |  |  |  |

| ſ        |                                                                                                                                                                                                                                                 | G                                                                                                                                                                                                                                                                                                                                                                                                                                                                                                                                                                                                                                                                   | וד | m | D     |                   | 0                                                                                                          |                            |
|----------|-------------------------------------------------------------------------------------------------------------------------------------------------------------------------------------------------------------------------------------------------|---------------------------------------------------------------------------------------------------------------------------------------------------------------------------------------------------------------------------------------------------------------------------------------------------------------------------------------------------------------------------------------------------------------------------------------------------------------------------------------------------------------------------------------------------------------------------------------------------------------------------------------------------------------------|----|---|-------|-------------------|------------------------------------------------------------------------------------------------------------|----------------------------|
|          |                                                                                                                                                                                                                                                 | Contact Layout                                                                                                                                                                                                                                                                                                                                                                                                                                                                                                                                                                                                                                                      |    |   |       |                   | Ра                                                                                                         | anel Cutout                |
| 4        |                                                                                                                                                                                                                                                 | ,                                                                                                                                                                                                                                                                                                                                                                                                                                                                                                                                                                                                                                                                   |    |   |       | S                 | QUARE FLANGE RECEPTACLE (TYPE 0)<br>REAR MOUNTING                                                          |                            |
|          | B  + 236 (5.99)  +    C  + 334 (8.99)  +    D  + 472 (11.99)  +    E  + 354 (8.99)  -    F  + 236 (5.99)  -    G  + 000 (100)  -    H  - 230 (5.98)  -    J  - 354 (8.99)  -    K  - 472 (11.99)  +    Sheil  Arrangement  NU    size  no.  co. | Contacts<br>(Insert arrangement 25-19)    Y-axis<br>(mm)  Location<br>(mm)    Contact<br>(mm)  Location<br>(mm)  Insert<br>(mm)    409 (10.39)  L 354 (8.99)  +.205 (5.21)    205 (5.21)  N 118 (3.00)  +.205 (5.21)    205 (5.21)  R  +.236 (5.99)  +.000 (0.00)    205 (5.21)  R  +.236 (5.99)  +.000 (0.00)    409 (10.39)  T 118 (3.00) 205 (5.21)    205 (5.21)  R  +.236 (5.99)  +.000 (0.00)    205 (5.21)  R  +.236 (5.99)  +.000 (0.00)    205 (5.21)  V  +.000 (0.00) 205 (5.21)    205 (5.21)  V  +.000 (0.00)  .000    205 (5.21)  V  +.000 (0.00)  .000    .000 (0.00)       mber of  Size  Service  Contact  Supersedes    19  12  I  All  MS20057-11 | 5  |   |       | R                 |                                                                                                            | 2<br>7                     |
| w        |                                                                                                                                                                                                                                                 |                                                                                                                                                                                                                                                                                                                                                                                                                                                                                                                                                                                                                                                                     | -  |   |       |                   | Dim<br>ØA<br>ØAA<br>R1<br>ØT                                                                               |                            |
|          | L                                                                                                                                                                                                                                               |                                                                                                                                                                                                                                                                                                                                                                                                                                                                                                                                                                                                                                                                     |    |   |       |                   |                                                                                                            |                            |
|          |                                                                                                                                                                                                                                                 |                                                                                                                                                                                                                                                                                                                                                                                                                                                                                                                                                                                                                                                                     |    |   |       |                   | SOURIAU shall not be lial<br>due to a use of the Pro<br>the Specifications issued by<br>(professional reco | oducts whi<br>y either of  |
| N        |                                                                                                                                                                                                                                                 |                                                                                                                                                                                                                                                                                                                                                                                                                                                                                                                                                                                                                                                                     |    |   | L     |                   |                                                                                                            | Country<br>FR              |
|          |                                                                                                                                                                                                                                                 |                                                                                                                                                                                                                                                                                                                                                                                                                                                                                                                                                                                                                                                                     |    |   |       |                   | PN: 8D                                                                                                     | 0025X                      |
|          |                                                                                                                                                                                                                                                 |                                                                                                                                                                                                                                                                                                                                                                                                                                                                                                                                                                                                                                                                     |    |   | A     | 08-10-201         | 6 First Release                                                                                            |                            |
|          |                                                                                                                                                                                                                                                 |                                                                                                                                                                                                                                                                                                                                                                                                                                                                                                                                                                                                                                                                     |    |   | ISS   | DATE              | Latest modification - by                                                                                   |                            |
|          |                                                                                                                                                                                                                                                 |                                                                                                                                                                                                                                                                                                                                                                                                                                                                                                                                                                                                                                                                     |    |   | Desig | ned By:           | Date:                                                                                                      |                            |
|          |                                                                                                                                                                                                                                                 |                                                                                                                                                                                                                                                                                                                                                                                                                                                                                                                                                                                                                                                                     |    |   |       | TITLE             | Con                                                                                                        | nposite                    |
| <b>_</b> |                                                                                                                                                                                                                                                 |                                                                                                                                                                                                                                                                                                                                                                                                                                                                                                                                                                                                                                                                     |    |   |       | CALE<br>NA        |                                                                                                            | ral linear<br>rances:<br>± |
|          |                                                                                                                                                                                                                                                 | • r                                                                                                                                                                                                                                                                                                                                                                                                                                                                                                                                                                                                                                                                 |    |   | so    | OURIAU            | WWW.SOUF                                                                                                   | RIAU.C                     |
|          |                                                                                                                                                                                                                                                 |                                                                                                                                                                                                                                                                                                                                                                                                                                                                                                                                                                                                                                                                     |    |   |       | RMAT<br><b>\3</b> |                                                                                                            | JRIAU<br>025X1             |
| l        | Н                                                                                                                                                                                                                                               | G                                                                                                                                                                                                                                                                                                                                                                                                                                                                                                                                                                                                                                                                   | F  | E | D     |                   | C                                                                                                          |                            |