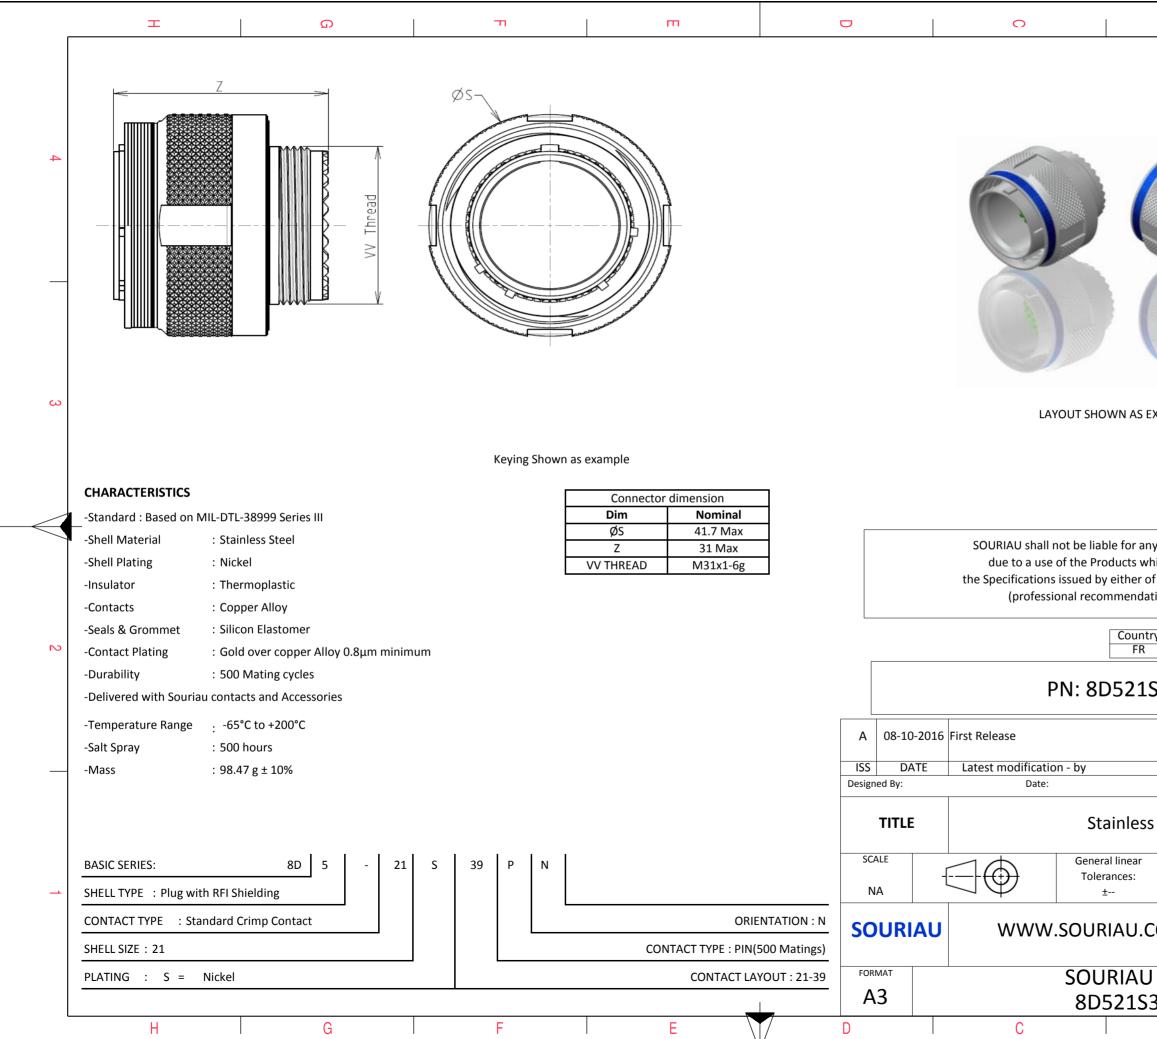

|                                            | σ                                                                                                                                                                                                     |                                  |                          | Þ    |     |   |
|--------------------------------------------|-------------------------------------------------------------------------------------------------------------------------------------------------------------------------------------------------------|----------------------------------|--------------------------|------|-----|---|
|                                            |                                                                                                                                                                                                       |                                  |                          |      |     | 4 |
| AS EXA                                     | AMPLE                                                                                                                                                                                                 |                                  |                          |      |     | 3 |
| s whic<br>er of t<br>ndatic<br>untry<br>FR | non-conformit<br>ch does not co<br>he Parties or to<br>on, technical n<br>Jurisc                                                                                                                      | mply wi<br>by a thire<br>otice.) | th<br>d party<br>Control | List |     | 2 |
| ar<br>:<br>J.CC                            | MOD N°   CUSTOMER DRAWING   Steel Plug 8D series   NPRDS / PROJECT   859   This document is the property of SOURIAU   SOURIAU   it must not be reproduced or communicated without permission   DRG N° |                                  |                          |      |     | 1 |
|                                            | 9PN-C<br>B                                                                                                                                                                                            |                                  |                          | A    | 1/2 |   |
|                                            |                                                                                                                                                                                                       |                                  |                          |      |     |   |