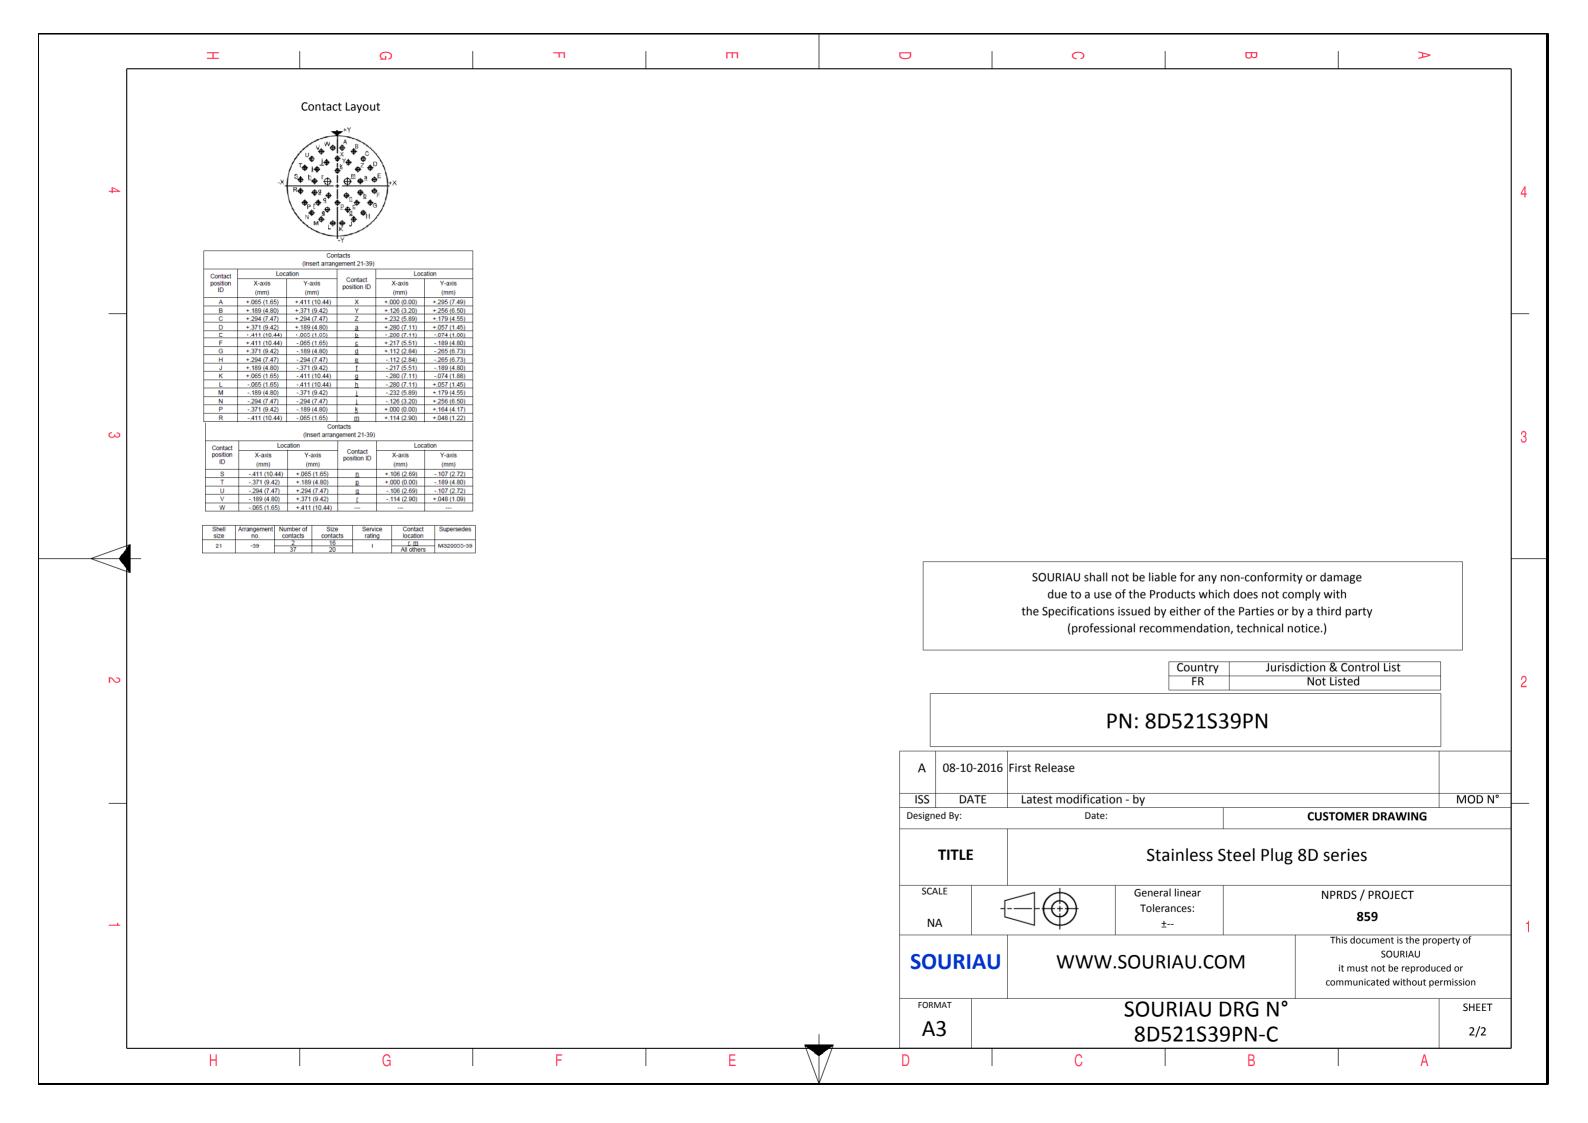

|                                            | σ                                                                                                                                                                                                     |                                  |                          | Þ    |     |   |
|--------------------------------------------|-------------------------------------------------------------------------------------------------------------------------------------------------------------------------------------------------------|----------------------------------|--------------------------|------|-----|---|
|                                            |                                                                                                                                                                                                       |                                  |                          |      |     | 4 |
| AS EXA                                     | AMPLE                                                                                                                                                                                                 |                                  |                          |      |     | 3 |
| s whic<br>er of t<br>ndatic<br>untry<br>FR | non-conformit<br>ch does not co<br>he Parties or to<br>on, technical n<br>Jurisc                                                                                                                      | mply wi<br>by a thire<br>otice.) | th<br>d party<br>Control | List |     | 2 |
| ar<br>:<br>J.CC                            | MOD N°   CUSTOMER DRAWING   Steel Plug 8D series   NPRDS / PROJECT   859   This document is the property of SOURIAU   SOURIAU   it must not be reproduced or communicated without permission   DRG N° |                                  |                          |      |     | 1 |
|                                            | 9PN-C<br>B                                                                                                                                                                                            |                                  |                          | A    | 1/2 |   |
|                                            |                                                                                                                                                                                                       |                                  |                          |      |     |   |