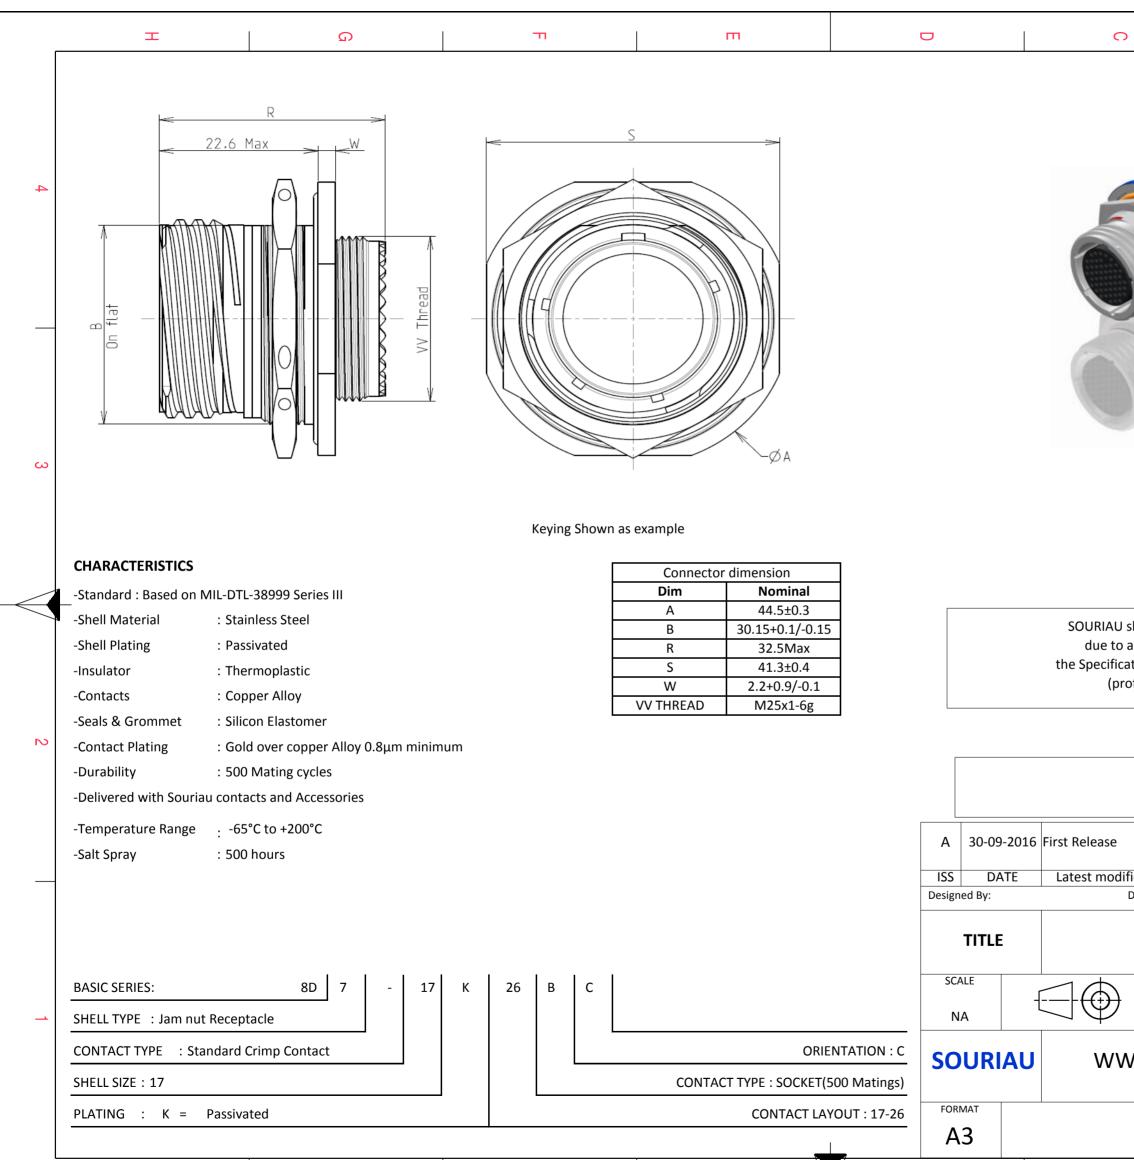

F

Е

D

(

Н

G

| ,                                                                                                                                                                                          | Ξ          | A                             |        |   |
|--------------------------------------------------------------------------------------------------------------------------------------------------------------------------------------------|------------|-------------------------------|--------|---|
|                                                                                                                                                                                            |            |                               |        | 4 |
| LAYOUT SHOWN AS EXA