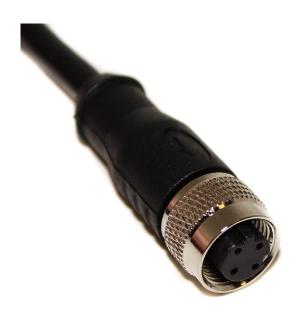

## BU-21349300405010

(4 Position Female Receptacle Shielded Cable Assembly to free ends, 3.28')

Pin Out

| J1    | COLOR | J2   |
|-------|-------|------|
| 1     | BROWN |      |
| 2     | WHITE | OPEN |
| 3     | BLUE  | OPEN |
| 4     | BLACK |      |
| SHELL | BRAID |      |