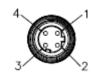

## BU-21349300405010

(4 Position Female Receptacle Shielded Cable Assembly to free ends, 3.28')

Pin Out

| J1    | COLOR | J2   |
|-------|-------|------|
| 1     | BROWN |      |
| 2     | WHITE | OPEN |
| 3     | BLUE  | OPEN |
| 4     | BLACK |      |
| SHELL | BRAID |      |