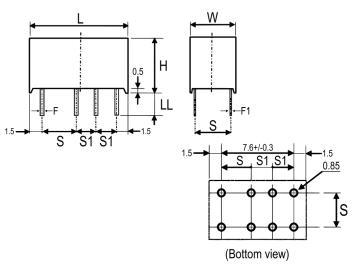

Click here for the 3D model.

| Dimensions |                 |
|------------|-----------------|
| L          | 10.6mm +/-0.3mm |
| W          | 5.7mm +/-0.3mm  |
| Н          | 8mm +/-0.3mm    |
| LL         | 2.8mm NOM       |
| S          | 3.2mm +/-0.15mm |
| S1         | 2.2mm +/-0.15mm |
| F          | 0.4mm +/-0.1mm  |
| F1         | 0.2mm +/-0.1mm  |