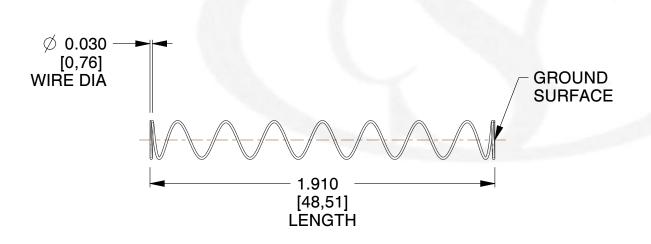

## **NOTES:**

1. Material : Spring Steel 2. Finish : Glod Irridite

3. Ends: Closed and Ground

4. Total Coils: 10.000

5. Sugg. Max. Deflection: 1.500 (in)6. Sugg. Max. Load: 2.300 (lbs)

7. All Drawing Dimensions are in Inches [mm]