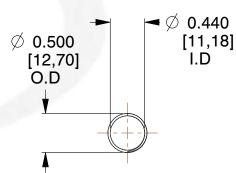

## **NOTES:**

1. Material : Spring Steel 2. Finish : Glod Irridite

3. Ends: Closed and Ground

4. Total Coils: 10.000

5. Sugg. Max. Deflection: 1.500 (in)6. Sugg. Max. Load: 2.300 (lbs)

7. All Drawing Dimensions are in Inches [mm]