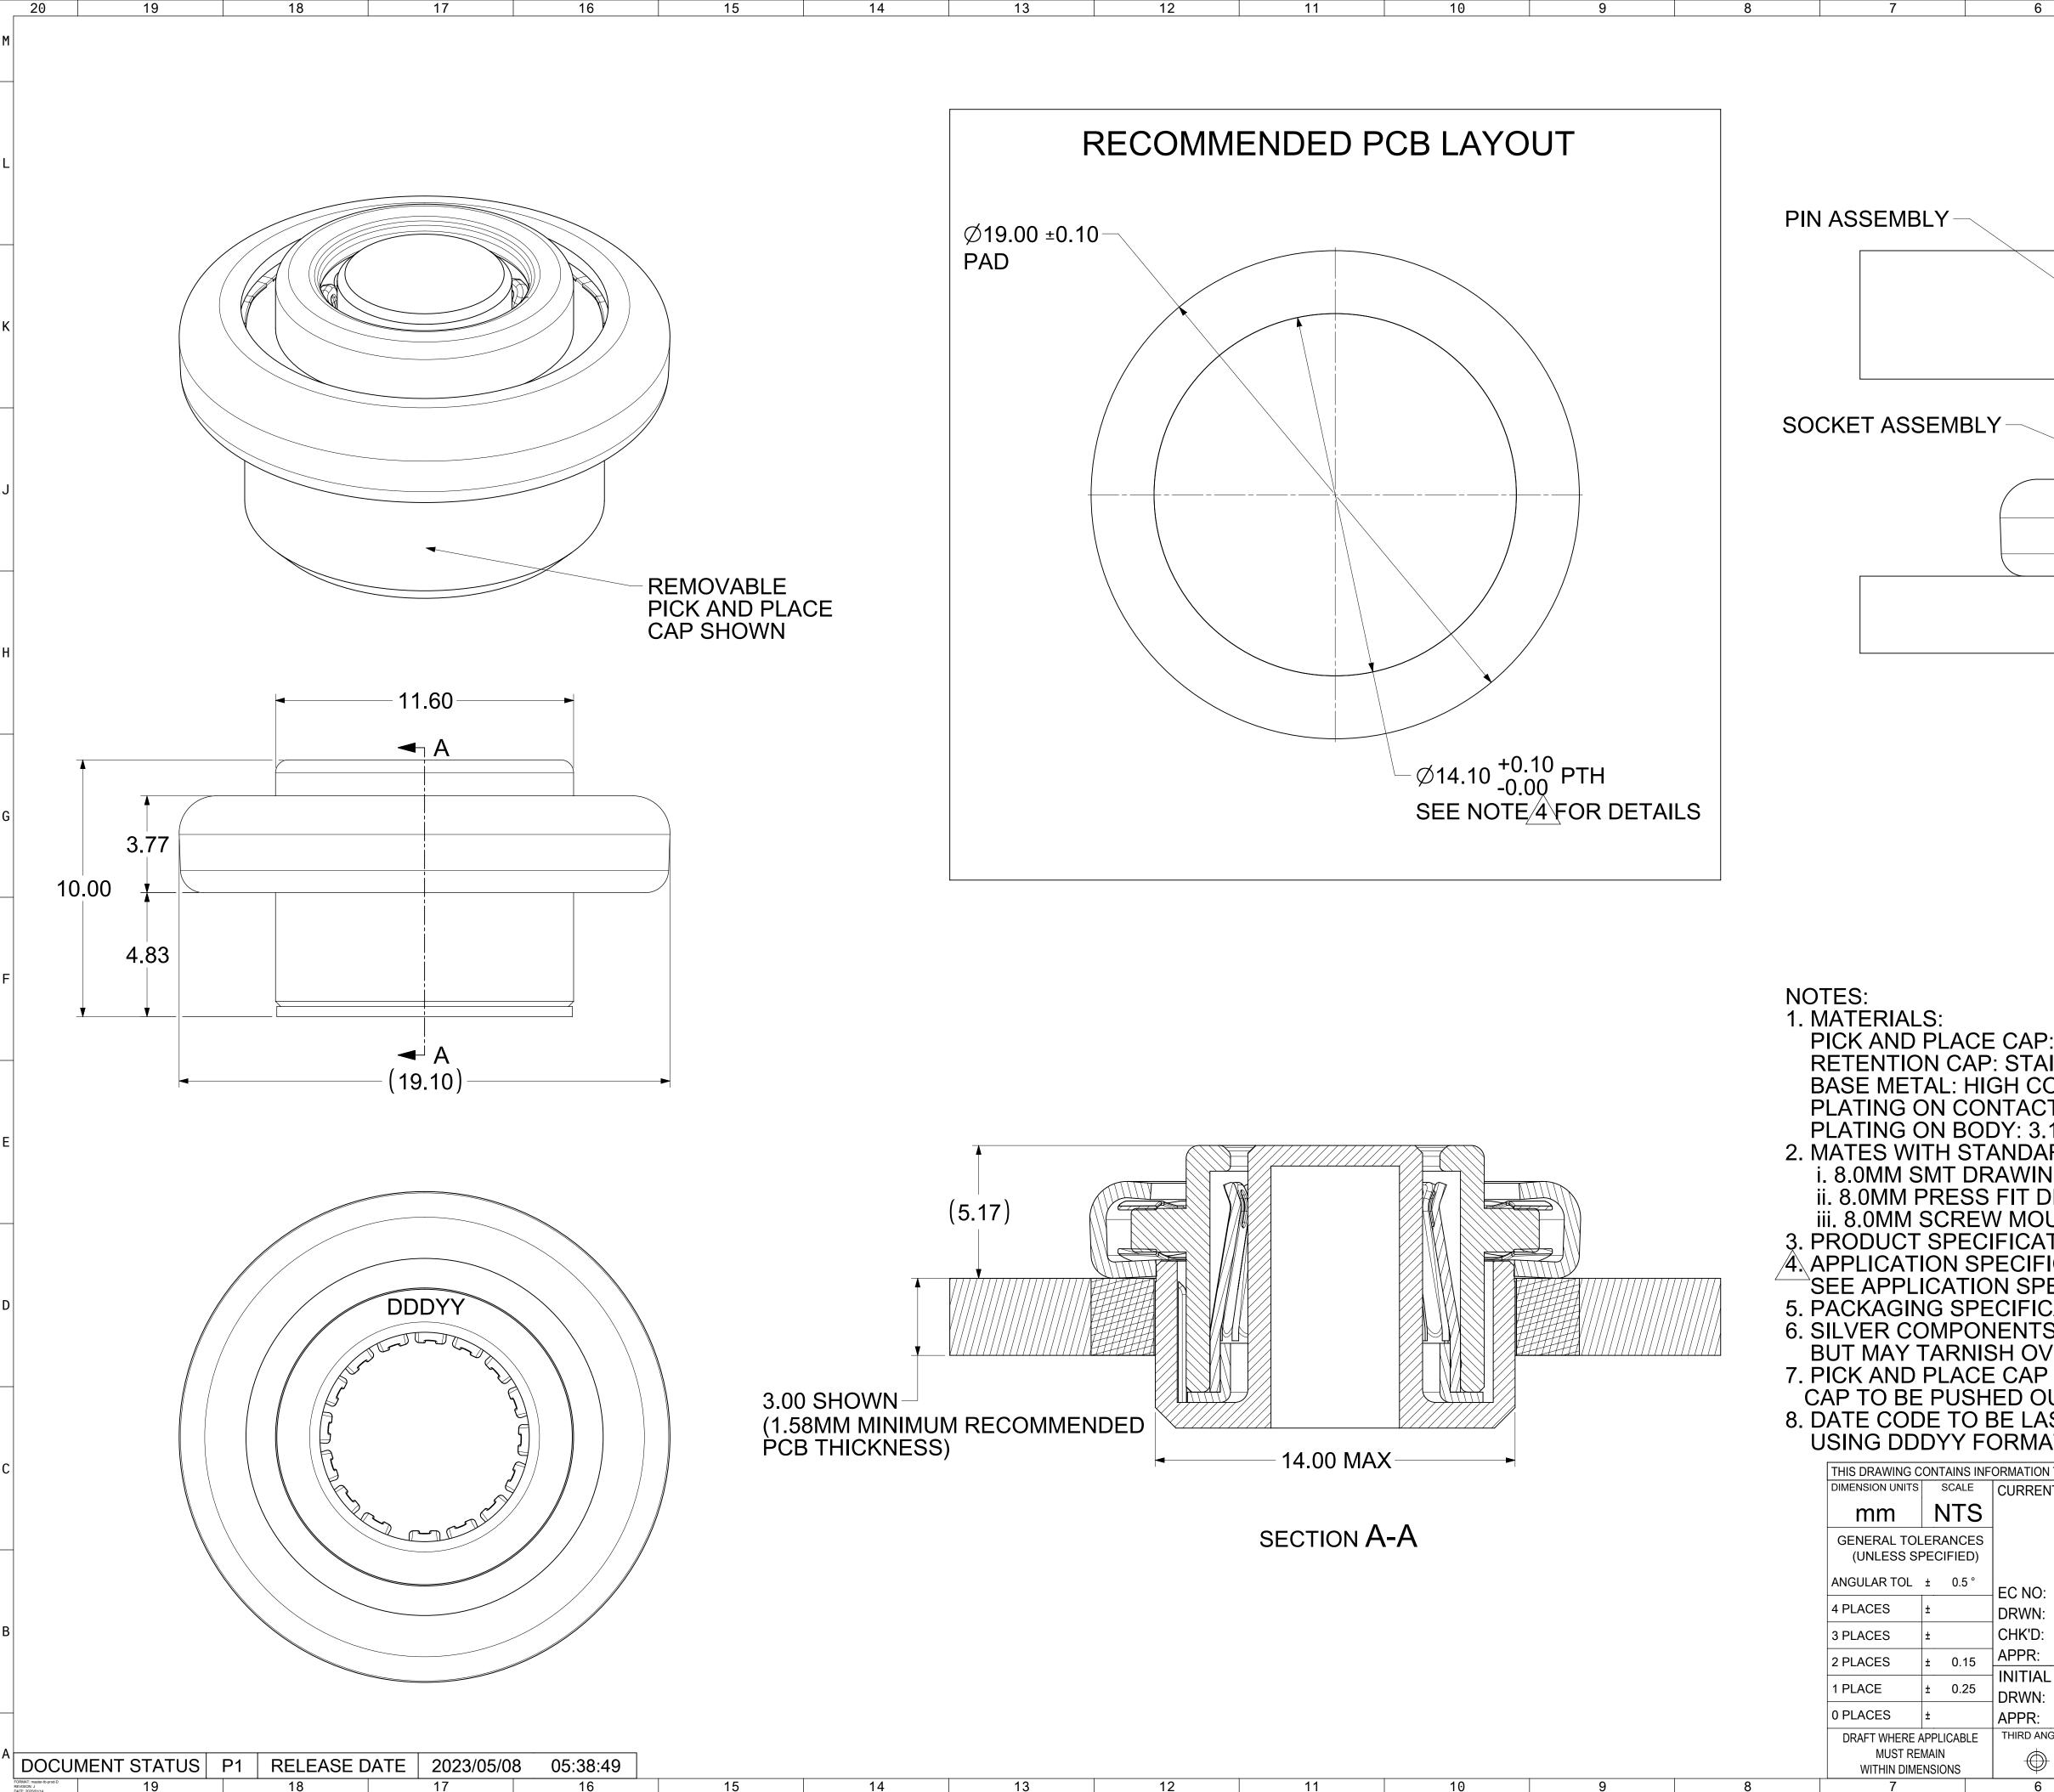

| 13 | 12 | 11 | 10 | 9 | 8 | 7 |  |
|----|----|----|----|---|---|---|--|

| 6                                              | 5                                                                                | 4                                                       |                                                           | 3                                   | 2                    |           | 1        |     |
|------------------------------------------------|----------------------------------------------------------------------------------|---------------------------------------------------------|-----------------------------------------------------------|-------------------------------------|----------------------|-----------|----------|-----|
|                                                |                                                                                  |                                                         |                                                           | -                                   |                      |           |          | М   |
|                                                |                                                                                  |                                                         |                                                           |                                     |                      |           |          | L   |
|                                                |                                                                                  |                                                         |                                                           |                                     |                      |           |          |     |
|                                                |                                                                                  |                                                         |                                                           |                                     |                      |           |          |     |
|                                                |                                                                                  |                                                         |                                                           |                                     |                      |           |          | K   |
|                                                |                                                                                  | ×                                                       |                                                           |                                     |                      |           |          |     |
|                                                |                                                                                  | *                                                       |                                                           |                                     |                      |           |          | J   |
|                                                |                                                                                  |                                                         |                                                           |                                     |                      |           |          |     |
|                                                |                                                                                  |                                                         |                                                           |                                     |                      |           |          |     |
|                                                |                                                                                  |                                                         |                                                           |                                     |                      |           |          | Н   |
|                                                |                                                                                  |                                                         |                                                           |                                     |                      |           |          |     |
|                                                |                                                                                  |                                                         |                                                           |                                     |                      |           |          |     |
| M                                              | ATING                                                                            | PROF                                                    | FILE                                                      |                                     |                      |           |          | G   |
|                                                |                                                                                  |                                                         |                                                           |                                     |                      |           |          |     |
|                                                |                                                                                  |                                                         |                                                           |                                     |                      |           |          | F   |
| P: LCP UL                                      | STEEL                                                                            |                                                         |                                                           |                                     |                      |           |          |     |
| 8.18 MICRO<br>ARD PIN E<br>NG 20326<br>DRAWING | MICRON<br>ON MIN S<br>ORAWING<br>33080-SE<br>6 2032630                           | MIN GOL<br>SILVER OV<br>SS:<br>D, MIN. MA<br>0001-SD, I | D OVER 1.27<br>VER 1.27 MIC<br>ATING DISTA<br>MIN. MATING | RON MIN N<br>NCE 7.32MN<br>DISTANCE | ICKEL<br>/I<br>7.67N | -<br>1M   |          | E   |
| ATION: 20                                      | 4313000                                                                          | 1-PS                                                    | 5-SD, MIN. MA                                             | ATING DISTA                         | <b>NCE</b>           | 10.6      | 7MM      |     |
| PEC FOR                                        | ICATION: 2043130001-AS<br>EC FOR SOLDERING INFORMATION.<br>CATION: 2043650010-PK |                                                         |                                                           |                                     |                      |           |          |     |
| S WILL BI                                      | S WILL BE SUPPLIED TARNISH FREE<br>/ER TIME.                                     |                                                         |                                                           |                                     |                      |           |          |     |
| OUT OF BO                                      | OTTOM F                                                                          | ROM THE                                                 |                                                           |                                     |                      |           |          |     |
| AT                                             |                                                                                  |                                                         | ATELY WHER                                                |                                     |                      |           |          |     |
| ON THAT IS PROPRI<br>ENT REV DESC: U           |                                                                                  |                                                         |                                                           | not be used wi                      |                      | ITTEN PEF | RMISSION | C   |
| ): 747243<br>I: SACHIK7                        |                                                                                  | 2023/02/28                                              |                                                           | ENTRALITY TOP<br>ET WITH FLOAT      |                      |           |          |     |
| ): SCS02<br>: HTHYAGARA<br>AL REVISION:        | ĄJ                                                                               | 2023/04/25<br>2023/04/26                                | PRODU                                                     | JCT CUSTOMER                        | -                    | ING       | REVISION | – B |
| : JJONIAK                                      |                                                                                  | 2017/05/11<br>2018/06/14                                | 2043650                                                   | 010-SD                              | PSD                  | 000       | C2       |     |
|                                                | DRAWING                                                                          | series 204365                                           | MATERIAL NUMBER 2043650010                                | CUSTOMER<br>GENERAL MA              |                      |           | DF 1     | A   |
| • I                                            | 5                                                                                | 1 1                                                     | i                                                         | 3                                   | 2                    | 1         | 1        |     |