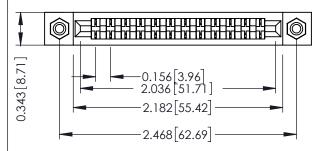

## SECTION A-A

.175 [4.45] Point of Contact (FROM BTM OF SLOT)

Card Slot Accepts .054 [1.37] to .070 [1.78] Thick P.C. Board

307 / 357 Card Edge Connector Part Number: 307-012-441-108

**EDAC INC** TORONTO, ONTARIO CANADA