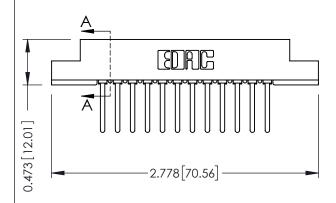

## SECTION A-A

.175 [4.45] Point of Contact (FROM BTM OF SLOT)

Card Slot Accepts .054 [1.37] to .070 [1.78] Thick P.C. Board

307 / 357 Card Edge Connector Part Number: 307-012-441-108

**EDAC INC** TORONTO, ONTARIO CANADA