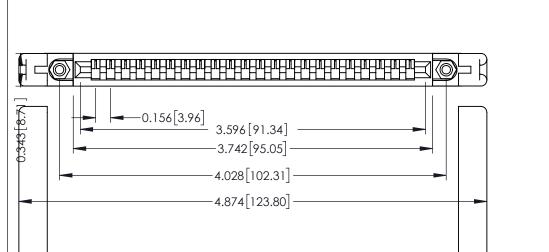

ORIGINAL

-4.338 [110.19]

SECTION A-A .175 [4.45] Point of Contact (FROM BTM OF SLOT) Card Slot Accepts .054 [1.37] to .070 [1.78] Thick P.C. Board

307 / 357 Card Edge Connector Part Number: 307-022-431-158