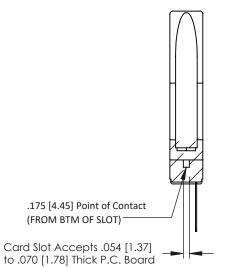

ORIGINAL

SECTION A-A

**See Accompanying Pages for:** 

- **Contact Bend Details**
- **Mounting Options**

307 / 357 Card Edge Connector Part Number: 307-027-441-178

**EDAC INC** TORONTO, ONTARIO CANADA

THESE DRAWINGS AND SPECIFICATIONS ARE THE PROPERTY OF EDAC INC.,AND SHALL NOT BE REPRODUCED, OR COPIED OR USED AS THE BASIS FOR THE MANUFACTURE OR SALE OF APPARATUS WITHOUT WRITTEN PERMISSION.