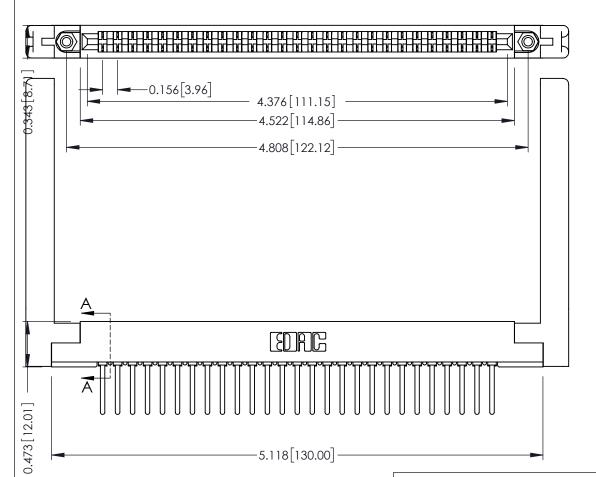

ORIGINAL

SECTION A-A

**See Accompanying Pages for:** 

- **Contact Bend Details**
- **Mounting Options**

307 / 357 Card Edge Connector Part Number: 307-027-441-178

**EDAC INC** TORONTO, ONTARIO CANADA

THESE DRAWINGS AND SPECIFICATIONS ARE THE PROPERTY OF EDAC INC.,AND SHALL NOT BE REPRODUCED, OR COPIED OR USED AS THE BASIS FOR THE MANUFACTURE OR SALE OF APPARATUS WITHOUT WRITTEN PERMISSION.

| ACAD REFERENCE NO. | 307 ENG MASTER   |
|--------------------|------------------|
| DRAWN: J.LEE       | DATE: AUG. 11/09 |
| CHECKED:           | DATE:            |
| SCALE: NTS         | SHEET 1 OF 3     |
| DRAWING NUMBER     | ISSUE            |
| 307 Assembly       | 1                |