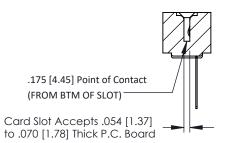

**Mounting Option** No Mounting Lugs **Contact Detail** 

Wire Wrap .046x.013(1.17x0.33) - Tail LG=.520(13.21) .156 [3.96] Contact Spacing x .200 [5.08] Row Spacing

THIS IS A C.A.D. GENERATED DRAWING DO NOT MAKE MANUAL REVISIONS TO MASTER.