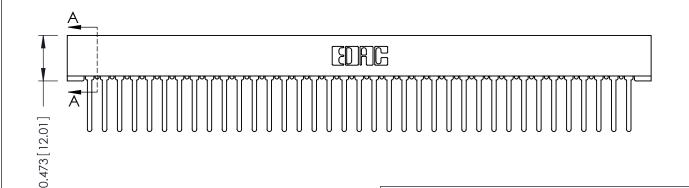

## **SECTION A-A**

**See Accompanying Pages for:** 

- **Contact Bend Details**
- **Mounting Options**

307 / 357 Card Edge Connector Part Number: 307-037-447-101

**EDAC INC** TORONTO, ONTARIO CANADA

THESE DRAWINGS AND SPECIFICATIONS ARE THE PROPERTY OF EDAC INC.,AND SHALL NOT BE REPRODUCED, OR COPIED OR USED AS THE BASIS FOR THE MANUFACTURE OR SALE OF APPARATUS WITHOUT WRITTEN PERMISSION.