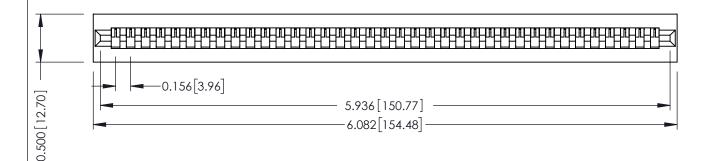

**Mounting Option** No Mounting Lugs **Contact Detail** 

Wire Wrap .046x.013(1.17x0.33) - Tail LG=.520(13.21) .156 [3.96] Contact Spacing x .200 [5.08] Row Spacing

THIS IS A C.A.D. GENERATED DRAWING DO NOT MAKE MANUAL REVISIONS TO MASTER.