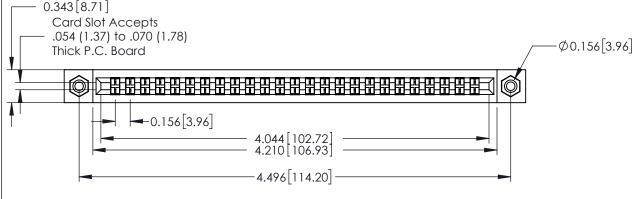

**Mounting Option** 108-#4-40 Unified Threaded Inserts 0.343 [8.71] Card Slot Accepts .054 (1.37) to .070 (1.78) Thick P.C. Board

**Contact Detail** 

521-P.C. Tail .037x.015(0.94x0.38) - Tail LG.=.125(3.18) .156 [3.96] Contact Spacing with Single Centreline Row THIS IS A C.A.D. GENERATED DRAWING