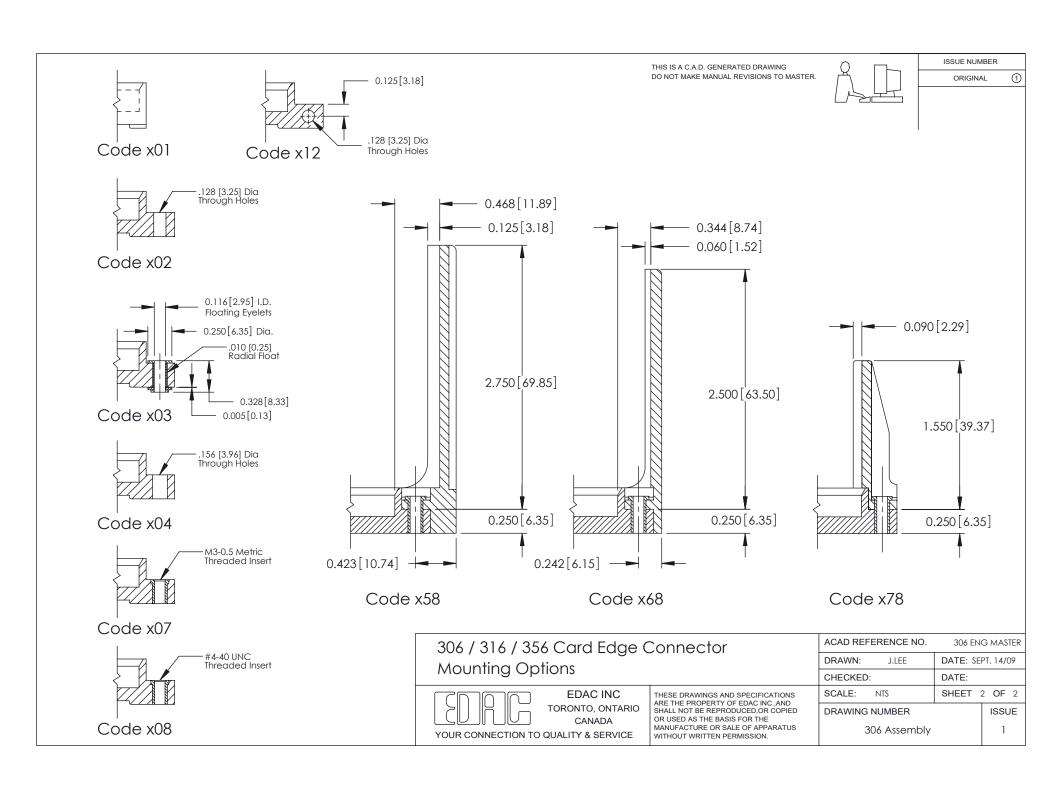

ISSUE NUMBER ORIGINAL

DO NOT MAKE MANUAL REVISIONS TO MASTER.

**See Accompanying Pages for:** 

**Mounting Options** 

306 / 316 / 356 Card Edge Connector Part Number: 316-025-521-108

**EDAC INC** TORONTO, ONTARIO CANADA

THESE DRAWINGS AND SPECIFICATIONS ARE THE PROPERTY OF EDAC INC.,AND SHALL NOT BE REPRODUCED, OR COPIED OR USED AS THE BASIS FOR THE MANUFACTURE OR SALE OF APPARATUS WITHOUT WRITTEN PERMISSION.

| ACAD REFERENCE NO. | 306 ENG MASTER    |
|--------------------|-------------------|
| DRAWN: J.LEE       | DATE: SEPT. 14/09 |
| CHECKED:           | DATE:             |
| SCALE: NTS         | SHEET 1 OF 2      |
| DRAWING NUMBER     | ISSUE             |
| 306 Assembly       | 1                 |