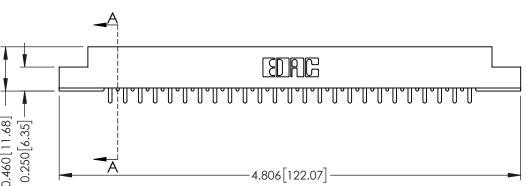

**Mounting Option** 108-#4-40 Unified Threaded Inserts 0.343 [8.71] Card Slot Accepts .054 (1.37) to .070 (1.78) Thick P.C. Board

**Contact Detail** 

521-P.C. Tail .037x.015(0.94x0.38) - Tail LG.=.125(3.18) .156 [3.96] Contact Spacing with Single Centreline Row THIS IS A C.A.D. GENERATED DRAWING