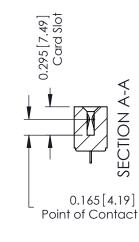

**Mounting Option** 108-#4-40 Unified Threaded Inserts 0.343 [8.71] Card Slot Accepts .054 (1.37) to .070 (1.78) Thick P.C. Board

**Contact Detail** 

521-P.C. Tail .037x.015(0.94x0.38) - Tail LG.=.125(3.18) .156 [3.96] Contact Spacing with Single Centreline Row THIS IS A C.A.D. GENERATED DRAWING