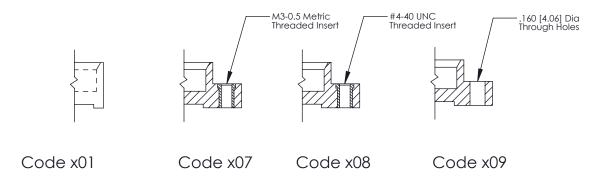

Mounting Option 07-M3-0.5 Metric Threaded Inserts **Contact Detail** 

540-Wire Wrap .025 Sq.(0.64 Sq.) - Tail LG=.560(14.22) .100 [2.54] Contact Spacing x .300 [7.62] Row Spacing

THIS IS A C.A.D. GENERATED DRAWING

SECTION A-A

THIS IS A C.A.D. GENERATED DRAWING
DO NOT MAKE MANUAL REVISIONS TO MASTER.

SSUE NUMBER

DRIGINAL

1

| 325 Card Edge Connector |                         |                                                                  |         | ACAD REFERENCE NO. 325 ENG MASTER |         |           |  |
|-------------------------|-------------------------|------------------------------------------------------------------|---------|-----------------------------------|---------|-----------|--|
| Mounting Options        |                         |                                                                  | DRAWN:  | J.LEE                             | DATE: O | CT. 06/09 |  |
| ///                     | Moorning Ophon          | vicorining Ophons                                                |         | CHECKED:                          |         | DATE:     |  |
| YOUF                    | TORONTO, ONTARIO CANADA | OR USED AS THE BASIS FOR THE<br>MANUFACTURE OR SALE OF APPARATUS | SCALE:  | NTS                               | SHEET 2 | 2 OF 2    |  |
|                         |                         |                                                                  | DRAWING | NUMBER                            |         | ISSUE     |  |
|                         |                         |                                                                  | 3       | 25 Assembly                       |         | 1         |  |