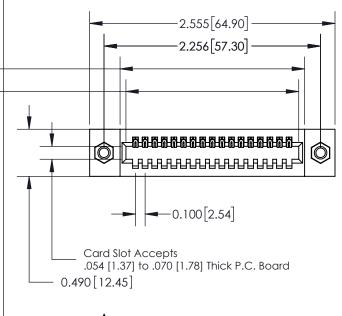

ISSUE NUMBER

ORIGINAL

See Accompanying Page for: Mounting Options

| 325 Card Edge Connector      |
|------------------------------|
| Part Number: 325-017-540-107 |

EDNG

EDAC INC TORONTO, ONTARIO CANADA

CANADA OR USED AS THE BASIS FOR TH
MANUFACTURE OR SALE OF APPL
YOUR CONNECTION TO QUALITY & SERVICE WITHOUT WRITTEN PERMISSION.

|                | ACAD REFERENCE NO. 325 ENG MASTER |                  |  |  |  |
|----------------|-----------------------------------|------------------|--|--|--|
|                | DRAWN: J.LEE                      | DATE: OCT. 06/09 |  |  |  |
|                | CHECKED:                          | DATE:            |  |  |  |
| S<br>ID<br>IED | SCALE: NTS                        | SHEET 1 OF 2     |  |  |  |
|                | DRAWING NUMBER                    | ISSUE            |  |  |  |
| IS             | 325 Assembly                      | 1                |  |  |  |