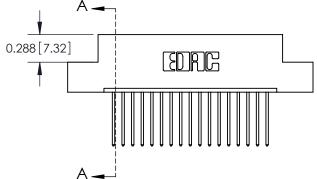

SECTION A-A

THIS IS A C.A.D. GENERATED DRAWING
DO NOT MAKE MANUAL REVISIONS TO MASTER.

SSUE NUMBER

DRIGINAL

1

| 325 Card Edge Connector |                         |                                                                  |         | ACAD REFERENCE NO. 325 ENG MASTER |         |           |  |
|-------------------------|-------------------------|------------------------------------------------------------------|---------|-----------------------------------|---------|-----------|--|
| Mounting Options        |                         |                                                                  | DRAWN:  | J.LEE                             | DATE: O | CT. 06/09 |  |
| ///                     | Moorning Ophon          | vicorining Ophons                                                |         | CHECKED:                          |         | DATE:     |  |
| YOUF                    | TORONTO, ONTARIO CANADA | OR USED AS THE BASIS FOR THE<br>MANUFACTURE OR SALE OF APPARATUS | SCALE:  | NTS                               | SHEET 2 | 2 OF 2    |  |
|                         |                         |                                                                  | DRAWING | NUMBER                            |         | ISSUE     |  |
|                         |                         |                                                                  | 3       | 25 Assembly                       |         | 1         |  |