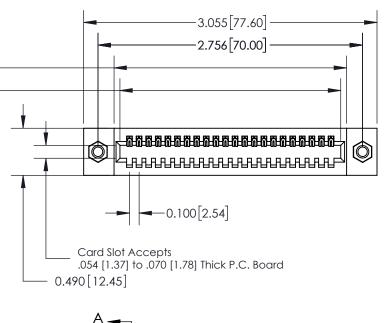

**Mounting Option** 07-M3-0.5 Metric Threaded Inserts

**Contact Detail** 

520-P.C. Tail .025 Sq.(0.64 Sq.) - Tail LG=.175(4.45) .100 [2.54] Contact Spacing x .300 [7.62] Row Spacing

0.600[15.24] SECTION A-A