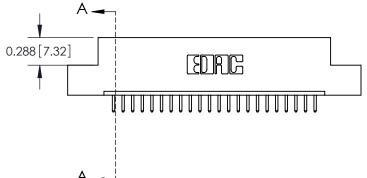

**Mounting Option** 07-M3-0.5 Metric Threaded Inserts

**Contact Detail** 

520-P.C. Tail .025 Sq.(0.64 Sq.) - Tail LG=.175(4.45) .100 [2.54] Contact Spacing x .300 [7.62] Row Spacing

0.600[15.24] SECTION A-A