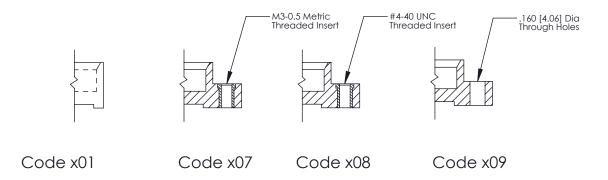

**Mounting Option** 07-M3-0.5 Metric Threaded Inserts

**Contact Detail** 

520-P.C. Tail .025 Sq.(0.64 Sq.) - Tail LG=.175(4.45) .100 [2.54] Contact Spacing x .300 [7.62] Row Spacing

0.600[15.24] SECTION A-A