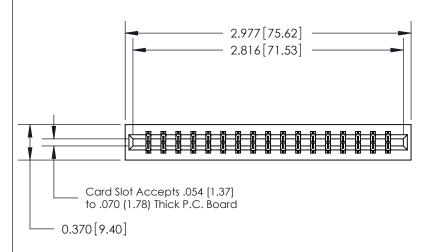

#### **Contact Detail**

544-Wire Wrap .050x.025(1.27x0.64) - Tail LG=.750(19.05)

.156 [3.96] Contact Spacing x .200 [5.08] Row Spacing

## **See Accompanying Page for:**

- **Bend Detail**
- **Mounting Options**
- **Features and Specifications**

| 333 Series Card Edge Connector |
|--------------------------------|
| Part Number: 333-034-544-201   |

### **Features**

- .156 (3.96) Contact Spacing x .200 (5.08) Row Spacing
- Accepts .062 (1.57) Nominal Thickness P.C. Board
- High Profile Insulator Body .600 (15.24)
- Contact Termination Options include P.C. Tail, Wire Hole, Wire Wrap, 90 Degree, & Extender Board Bends
- Single or Dual Row Configurations
- Variety of Mounting Options, Flush or Offset Lugs
- Accepts Between Contact and In-Contact Polarizing Keys

# **Specifications**

- Insulator Material: Thermoplastic Polyester, UL 94V-0, Colour: Green
- Contact Material: Copper, Nickel, Tin Alloy CA-725
- Contact Plating: Gold on the Mating Area, Tin on the Contact Tails, Nickel Underplate
- Current Rating: 3 Amperes Continuous
- Contact Resistance: 10 Milliohms Maximum
- Dielectric Withstanding Voltage: 1800 V AC rms at Sea Level Between Adjacent Contacts
- Insulation Resistance: 5000 Megohms Minimum
- Operating Temperature: -65 to +105 Degrees C
- Insertion Force: 16 oz (4.45 N) Maximum per Contact Pair when Tested with a .070 (1.78) Thick Gauge
- Withdrawal Force: 1 oz (0.28 N) Minimum per Contact Pair when Tested with a .054 (1.37) Thick Gauge