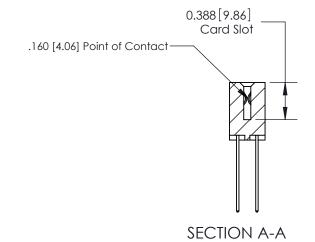

ACAD REFERENCE NO. 333 ENG MASTER

333 Assembly

THIS IS A C.A.D. GENERATED DRAWING DO NOT MAKE MANUAL REVISIONS TO MASTER.

ISSUE NUMBER

ORIGINAL

1

| 333 Series Card Edge Conn                                                                                                                                                                                                                                                                                                                                                                                                                                                                                                                                                                                                                                                                                                                                                                                                                                                                                                                                                                                                                                                                                                                                                                                                                                                                                                                                                                                                                                                                                                                                                                                                                                                                                                                                                                                                                                                                                                                                                                                                                                                                                                      | ACAD REFERENCE NO. 333 ENG MASTER |                  |         |        |
|--------------------------------------------------------------------------------------------------------------------------------------------------------------------------------------------------------------------------------------------------------------------------------------------------------------------------------------------------------------------------------------------------------------------------------------------------------------------------------------------------------------------------------------------------------------------------------------------------------------------------------------------------------------------------------------------------------------------------------------------------------------------------------------------------------------------------------------------------------------------------------------------------------------------------------------------------------------------------------------------------------------------------------------------------------------------------------------------------------------------------------------------------------------------------------------------------------------------------------------------------------------------------------------------------------------------------------------------------------------------------------------------------------------------------------------------------------------------------------------------------------------------------------------------------------------------------------------------------------------------------------------------------------------------------------------------------------------------------------------------------------------------------------------------------------------------------------------------------------------------------------------------------------------------------------------------------------------------------------------------------------------------------------------------------------------------------------------------------------------------------------|-----------------------------------|------------------|---------|--------|
| Contact Bend Detail                                                                                                                                                                                                                                                                                                                                                                                                                                                                                                                                                                                                                                                                                                                                                                                                                                                                                                                                                                                                                                                                                                                                                                                                                                                                                                                                                                                                                                                                                                                                                                                                                                                                                                                                                                                                                                                                                                                                                                                                                                                                                                            | DRAWN: J.LEE                      | DATE: OCT. 14/09 |         |        |
| Contact bend betail                                                                                                                                                                                                                                                                                                                                                                                                                                                                                                                                                                                                                                                                                                                                                                                                                                                                                                                                                                                                                                                                                                                                                                                                                                                                                                                                                                                                                                                                                                                                                                                                                                                                                                                                                                                                                                                                                                                                                                                                                                                                                                            |                                   | CHECKED:         | DATE:   |        |
| 1 / 1 / 1   1   2   2   3   3   3   3   3   3   3   3                                                                                                                                                                                                                                                                                                                                                                                                                                                                                                                                                                                                                                                                                                                                                                                                                                                                                                                                                                                                                                                                                                                                                                                                                                                                                                                                                                                                                                                                                                                                                                                                                                                                                                                                                                                                                                                                                                                                                                                                                                                                          |                                   | SCALE: NTS       | SHEET : | 2 OF 4 |
| TORONTO, ONTARIO  ARE THE PROPERTY OF EDAC INC., AND FOR THE PROPERTY OF EDAC INC., AN | DRAWING NUMBER                    |                  | ISSUE   |        |
| YOUR CONNECTION TO QUALITY & SERVICE                                                                                                                                                                                                                                                                                                                                                                                                                                                                                                                                                                                                                                                                                                                                                                                                                                                                                                                                                                                                                                                                                                                                                                                                                                                                                                                                                                                                                                                                                                                                                                                                                                                                                                                                                                                                                                                                                                                                                                                                                                                                                           | MANUFACTURE OR SALE OF APPARATUS  |                  |         | 1      |

### **Features**

- .156 (3.96) Contact Spacing x .200 (5.08) Row Spacing
- Accepts .062 (1.57) Nominal Thickness P.C. Board
- High Profile Insulator Body .600 (15.24)
- Contact Termination Options include P.C. Tail, Wire Hole, Wire Wrap, 90 Degree, & Extender Board Bends
- Single or Dual Row Configurations
- Variety of Mounting Options, Flush or Offset Lugs
- Accepts Between Contact and In-Contact Polarizing Keys