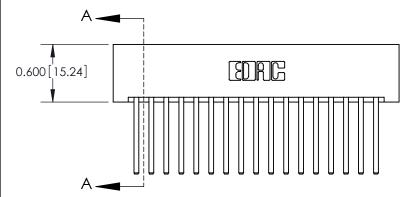

### **Features**

- .156 (3.96) Contact Spacing x .200 (5.08) Row Spacing
- Accepts .062 (1.57) Nominal Thickness P.C. Board
- High Profile Insulator Body .600 (15.24)
- Contact Termination Options include P.C. Tail, Wire Hole, Wire Wrap, 90 Degree, & Extender Board Bends
- Single or Dual Row Configurations
- Variety of Mounting Options, Flush or Offset Lugs
- Accepts Between Contact and In-Contact Polarizing Keys