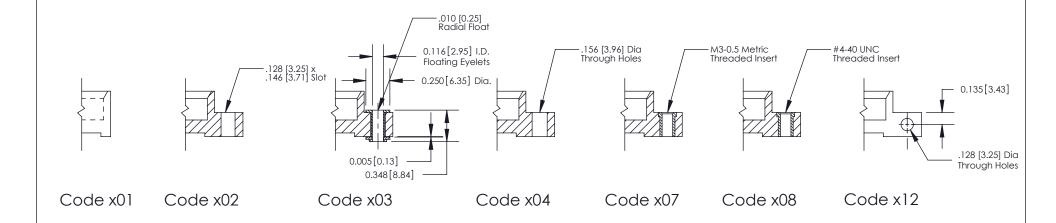

#### **Mounting Option**

01-No Mounting Lugs

THIS IS A C.A.D. GENERATED DRAWING
DO NOT MAKE MANUAL REVISIONS TO MASTER

SOL NUMBER

ORIGINAL

1

| 333 Series Card Edge Connector       |                                                                                                  |         | ACAD REFERENCE NO. 333 ENG MASTER |         |           |  |
|--------------------------------------|--------------------------------------------------------------------------------------------------|---------|-----------------------------------|---------|-----------|--|
| Mounting Options                     |                                                                                                  | DRAWN:  | J.LEE                             | DATE: O | CT. 14/09 |  |
|                                      |                                                                                                  | CHECKED | ):                                | DATE:   |           |  |
| EDAC INC                             | THESE DRAWINGS AND SPECIFICATIONS                                                                | SCALE:  | NTS                               | SHEET : | 3 OF 4    |  |
| TORONTO, ONTARIO                     | ARE THE PROPERTY OF EDAC INC.,AND SHALL NOT BE REPRODUCED,OR COPIED OR USED AS THE BASIS FOR THE | DRAWING | NUMBER                            |         | ISSUE     |  |
| YOUR CONNECTION TO QUALITY & SERVICE | MANUFACTURE OR SALE OF APPARATUS                                                                 | 3       | 33 Assembly                       |         | 1         |  |