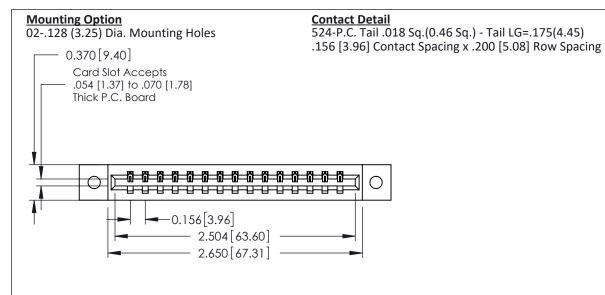

THIS IS A C.A.D. GENERATED DRAWING DO NOT MAKE MANUAL REVISIONS TO MASTER.

ISSUE NUMBER ORIGINAL

1

0.160 [4.06] Point of Contact Card Slot 0.330[8.38]

EDRG 0.250[6.35] 0.600[15.24]

**See Accompanying Pages for:** 

- **Contact Bend Details**
- **Mounting Options**

| 337 / 387 Series Card Edge Connector |
|--------------------------------------|
| Part Number: 337-015-524-102         |

YOUR CONNECTION TO QUALITY & SERVICE