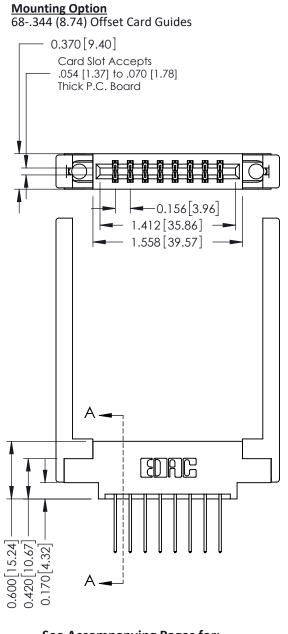

**See Accompanying Pages for: Contact Bend Details** 

**Mounting Options** 

Point of Contact SECTION A-A Card Slot 0.330 [8.38] 0.160[4.06]

ISSUE NUMBER

ORIGINAL

1

| 337 / 387 Series Card Edge                                            | ACAD REFERENCE NO.                                                                                                                                                                               | 337 ENG MASTER |                  |               |
|-----------------------------------------------------------------------|--------------------------------------------------------------------------------------------------------------------------------------------------------------------------------------------------|----------------|------------------|---------------|
| Contact Bend Detail                                                   |                                                                                                                                                                                                  | DRAWN: J.LEE   | DATE: OCT. 06/09 |               |
|                                                                       |                                                                                                                                                                                                  | CHECKED:       | DATE:            |               |
| EDAC INC TORONTO, ONTARIO CANADA YOUR CONNECTION TO QUALITY & SERVICE | THESE DRAWINGS AND SPECIFICATIONS ARE THE PROPERTY OF EDAC INC.,AND SHALL NOT BE REPRODUCED, OR COPIED OR USED AS THE BASIS FOR THE MANUFACTURE OR SALE OF APPARATUS WITHOUT WRITTEN PERMISSION. | SCALE: NTS     | SHEET            | 2 <b>OF</b> 3 |
|                                                                       |                                                                                                                                                                                                  | DRAWING NUMBER |                  | ISSUE         |
|                                                                       |                                                                                                                                                                                                  | 337 Assembly   |                  | 1             |