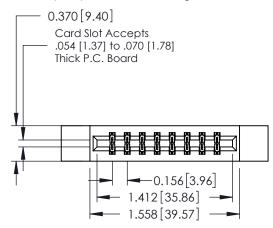

## **Contact Detail**

556-Extender Board Bend (Code 520 Contacts) .156 [3.96] Contact Spacing x .200 [5.08] Row Spacing THIS IS A C.A.D. GENERATED DRAWING DO NOT MAKE MANUAL REVISIONS TO MASTER.

ISSUE NUMBER