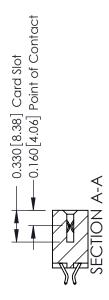

## **Contact Detail**

556-Extender Board Bend (Code 520 Contacts) .156 [3.96] Contact Spacing x .200 [5.08] Row Spacing THIS IS A C.A.D. GENERATED DRAWING DO NOT MAKE MANUAL REVISIONS TO MASTER.

ISSUE NUMBER