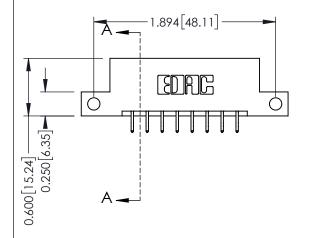

## **Mounting Option**

12-.128 (3.25) Dia. Side Mounting Holes



## **Contact Detail**

556-Extender Board Bend (Code 520 Contacts) .156 [3.96] Contact Spacing x .200 [5.08] Row Spacing THIS IS A C.A.D. GENERATED DRAWING DO NOT MAKE MANUAL REVISIONS TO MASTER.



ISSUE NUMBER

ORIGINAL

1





**See Accompanying Pages for:** 

- **Contact Bend Details**
- **Mounting Options**

| 337 / 387 Series Card Edge Connector |
|--------------------------------------|
| Part Number: 337-016-556-212         |



**EDAC INC** TORONTO, ONTARIO CANADA

THESE DRAWINGS AND SPECIFICATIONS ARE THE PROPERTY OF EDAC INC.,AND SHALL NOT BE REPRODUCED,OR COPIED OR USED AS THE BASIS FOR THE MANUFACTURE OR SALE OF APPARATUS WITHOUT WRITTEN PERMISSION.

| ACAD REFERENCE NO. 337 ENG N |                  |
|------------------------------|------------------|
| DRAWN: J.LEE                 | DATE: OCT. 06/09 |
| CHECKED:                     | DATE:            |
| SCALE: NTS                   | SHEET 1 OF 3     |
| DRAWING NUMBER               | ISSUE            |
| 337 Assembly                 | 1