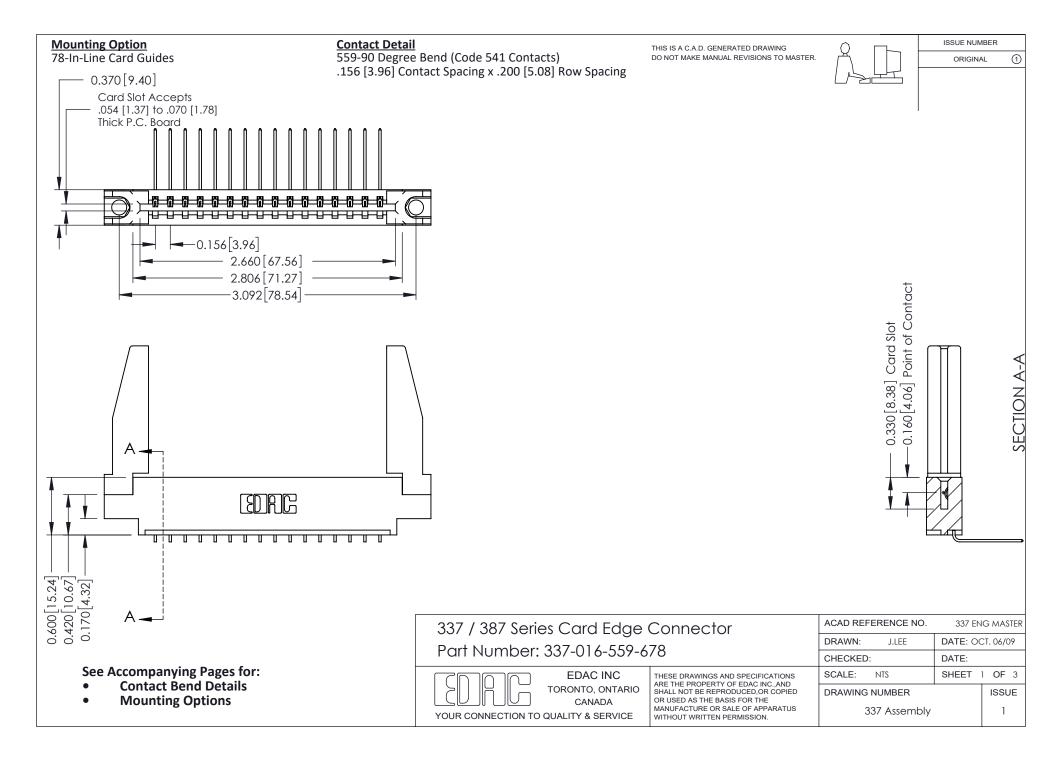

ISSUE NUMBER

ORIGINAL

1

| 337 / 387 Series Card Edge Connector<br>Contact Bend Detail           |                                                                                                                                                                                                  | ACAD REFERENCE NO. 337 E |                  | G MASTER      |
|-----------------------------------------------------------------------|--------------------------------------------------------------------------------------------------------------------------------------------------------------------------------------------------|--------------------------|------------------|---------------|
|                                                                       |                                                                                                                                                                                                  | DRAWN: J.LEE             | DATE: OCT. 06/09 |               |
|                                                                       |                                                                                                                                                                                                  | CHECKED: DATE:           |                  |               |
| EDAC INC TORONTO, ONTARIO CANADA YOUR CONNECTION TO QUALITY & SERVICE | THESE DRAWINGS AND SPECIFICATIONS ARE THE PROPERTY OF EDAC INC.,AND SHALL NOT BE REPRODUCED, OR COPIED OR USED AS THE BASIS FOR THE MANUFACTURE OR SALE OF APPARATUS WITHOUT WRITTEN PERMISSION. | SCALE: NTS               | SHEET            | 2 <b>OF</b> 3 |
|                                                                       |                                                                                                                                                                                                  | DRAWING NUMBER           |                  | ISSUE         |
|                                                                       |                                                                                                                                                                                                  | 337 Assembly             |                  | 1             |