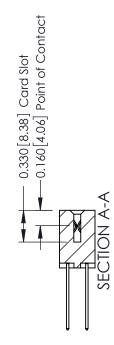

ISSUE NUMBER

ORIGINAL

1

| 337 / 387 Series Card Edge        | Connector                                                                                                                                                                                       | ACAD REFERENCE NO.   | 337 ENG MASTER |               |
|-----------------------------------|-------------------------------------------------------------------------------------------------------------------------------------------------------------------------------------------------|----------------------|----------------|---------------|
| Contact Bend Detail               |                                                                                                                                                                                                 | DRAWN: LIEE DATE: OC |                | T. 06/09      |
|                                   |                                                                                                                                                                                                 | CHECKED:             | DATE:          |               |
| TORONTO, ONTARIO ON CANADA ON MAN | THESE DRAWINGS AND SPECIFICATIONS ARE THE PROPERTY OF EDAC INC.,AND SHALL NOT BE REPRODUCED,OR COPIED OR USED AS THE BASIS FOR THE MANUFACTURE OR SALE OF APPARATUS WITHOUT WRITTEN PERMISSION. | SCALE: NTS           | SHEET          | 2 <b>OF</b> 3 |
|                                   |                                                                                                                                                                                                 | DRAWING NUMBER       |                | ISSUE         |
|                                   |                                                                                                                                                                                                 | 337 Assembly         |                | 1             |