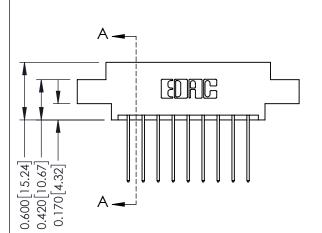

**Mounting Option** 

04-.156 (3.96) Dia. Mounting Holes

**Contact Detail** 

542-Wire Wrap .025 Sq.(0.64 Sq.) - Tail LG=.645(16.38) .156 [3.96] Contact Spacing x .200 [5.08] Row Spacing

THIS IS A C.A.D. GENERATED DRAWING DO NOT MAKE MANUAL REVISIONS TO MASTER.