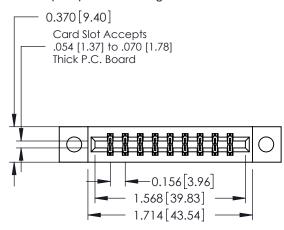

**Mounting Option** 

04-.156 (3.96) Dia. Mounting Holes

**Contact Detail** 

542-Wire Wrap .025 Sq.(0.64 Sq.) - Tail LG=.645(16.38) .156 [3.96] Contact Spacing x .200 [5.08] Row Spacing

THIS IS A C.A.D. GENERATED DRAWING DO NOT MAKE MANUAL REVISIONS TO MASTER.