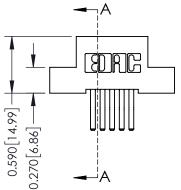

THIS IS A C.A.D. GENERATED DRAWING DO NOT MAKE MANUAL REVISIONS TO MASTER. ISSUE NUMBER

ORIGINAL

1

| 342 / 392 Series Card Edge Connector<br>Contact Bend Detail |                                                                                                                                   | ACAD REFERENCE NO. 342 ENG MASTER |             |                  |        |  |
|-------------------------------------------------------------|-----------------------------------------------------------------------------------------------------------------------------------|-----------------------------------|-------------|------------------|--------|--|
|                                                             |                                                                                                                                   | DRAWN:                            | J.LEE       | DATE: OCT. 06/09 |        |  |
|                                                             |                                                                                                                                   | CHECKED:                          |             | DATE:            |        |  |
| TORONTO, ONTARIO                                            | ARE THE PROPERTY OF EDAC INC.,AND SHALL NOT BE REPRODUCED,OR COPIED OR USED AS THE BASIS FOR THE MANUFACTURE OR SALE OF APPARATUS | SCALE:                            | NTS         | SHEET :          | 2 OF 3 |  |
|                                                             |                                                                                                                                   | DRAWING                           | NUMBER      |                  | ISSUE  |  |
| YOUR CONNECTION TO QUALITY & SERVICE                        |                                                                                                                                   | 3                                 | 42 Assembly |                  | 1      |  |