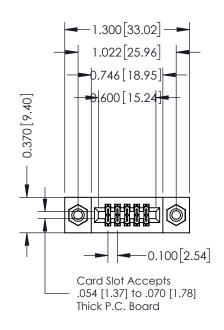

## **Contact Detail**

560-Extender Board Bend (Code 523 Contacts) .100 [2.54] Contact Spacing x .200 [5.08] Row Spacing

| 342 / 392 Cara Eage Connector        |                                                                                                                                             | ACAD REFERENCE NO. 342 ENG M |             |         |           |
|--------------------------------------|---------------------------------------------------------------------------------------------------------------------------------------------|------------------------------|-------------|---------|-----------|
|                                      |                                                                                                                                             | DRAWN:                       | J.LEE       | DATE: O | CT. 06/09 |
| Pan Number, 342-010-360-2            | 00                                                                                                                                          | CHECKED                      | ):          | DATE:   |           |
| TORONTO, ONTARIO                     | THESE DRAWINGS AND SPECIFICATIONS<br>ARE THE PROPERTY OF EDAC INC.,AND<br>SHALL NOT BE REPRODUCED,OR COPIED<br>OR USED AS THE BASIS FOR THE | SCALE:                       | NTS         | SHEET   | 1 OF 3    |
|                                      |                                                                                                                                             | DRAWING                      | NUMBER      |         | ISSUE     |
| YOUR CONNECTION TO QUALITY & SERVICE | MANUFACTURE OR SALE OF APPARATUS                                                                                                            | 3                            | 42 Assembly |         | 1         |