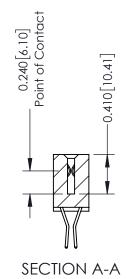

THIS IS A C.A.D. GENERATED DRAWING DO NOT MAKE MANUAL REVISIONS TO MASTER. ISSUE NUMBER

ORIGINAL

1

| 342 / 392 Series Card Edge Connector<br>Contact Bend Detail |                                                                                                                                   | ACAD REFERENCE NO. 342 ENG MASTER |             |                  |        |  |
|-------------------------------------------------------------|-----------------------------------------------------------------------------------------------------------------------------------|-----------------------------------|-------------|------------------|--------|--|
|                                                             |                                                                                                                                   | DRAWN:                            | J.LEE       | DATE: OCT. 06/09 |        |  |
|                                                             |                                                                                                                                   | CHECKED:                          |             | DATE:            |        |  |
| TORONTO, ONTARIO                                            | ARE THE PROPERTY OF EDAC INC.,AND SHALL NOT BE REPRODUCED,OR COPIED OR USED AS THE BASIS FOR THE MANUFACTURE OR SALE OF APPARATUS | SCALE:                            | NTS         | SHEET :          | 2 OF 3 |  |
|                                                             |                                                                                                                                   | DRAWING                           | NUMBER      |                  | ISSUE  |  |
| YOUR CONNECTION TO QUALITY & SERVICE                        |                                                                                                                                   | 3                                 | 42 Assembly |                  | 1      |  |