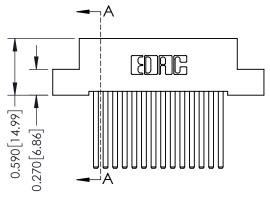

THIS IS A C.A.D. GENERATED DRAWING DO NOT MAKE MANUAL REVISIONS TO MASTER. ISSUE NUMBER

ORIGINAL

1

| 342 / 392 Series Card Edge Connector<br>Contact Bend Detail                                                                                                                                                                                                                                                                                                                                                                                                                                                                                                                                                                                                                                                                                                                                                                                                                                                                                                                                                                                                                                                                                                                                                                                                                                                                                                                                                                                                                                                                                                                                                                                                                                                                                                                                                                                                                                                                                                                                                                                                                                                                    |                                  | ACAD REFERENCE NO. 342 ENG MASTER |             |                  |   |
|--------------------------------------------------------------------------------------------------------------------------------------------------------------------------------------------------------------------------------------------------------------------------------------------------------------------------------------------------------------------------------------------------------------------------------------------------------------------------------------------------------------------------------------------------------------------------------------------------------------------------------------------------------------------------------------------------------------------------------------------------------------------------------------------------------------------------------------------------------------------------------------------------------------------------------------------------------------------------------------------------------------------------------------------------------------------------------------------------------------------------------------------------------------------------------------------------------------------------------------------------------------------------------------------------------------------------------------------------------------------------------------------------------------------------------------------------------------------------------------------------------------------------------------------------------------------------------------------------------------------------------------------------------------------------------------------------------------------------------------------------------------------------------------------------------------------------------------------------------------------------------------------------------------------------------------------------------------------------------------------------------------------------------------------------------------------------------------------------------------------------------|----------------------------------|-----------------------------------|-------------|------------------|---|
|                                                                                                                                                                                                                                                                                                                                                                                                                                                                                                                                                                                                                                                                                                                                                                                                                                                                                                                                                                                                                                                                                                                                                                                                                                                                                                                                                                                                                                                                                                                                                                                                                                                                                                                                                                                                                                                                                                                                                                                                                                                                                                                                |                                  | DRAWN:                            | J.LEE       | DATE: OCT. 06/09 |   |
|                                                                                                                                                                                                                                                                                                                                                                                                                                                                                                                                                                                                                                                                                                                                                                                                                                                                                                                                                                                                                                                                                                                                                                                                                                                                                                                                                                                                                                                                                                                                                                                                                                                                                                                                                                                                                                                                                                                                                                                                                                                                                                                                |                                  | CHECKED:                          |             | DATE:            |   |
| EDAC INC TORONTO, ONTARIO  CANADA  CAN | SCALE:                           | NTS                               | SHEET :     | 2 OF 3           |   |
|                                                                                                                                                                                                                                                                                                                                                                                                                                                                                                                                                                                                                                                                                                                                                                                                                                                                                                                                                                                                                                                                                                                                                                                                                                                                                                                                                                                                                                                                                                                                                                                                                                                                                                                                                                                                                                                                                                                                                                                                                                                                                                                                | DRAWING                          | NUMBER                            |             | ISSUE            |   |
| YOUR CONNECTION TO QUALITY & SERVICE                                                                                                                                                                                                                                                                                                                                                                                                                                                                                                                                                                                                                                                                                                                                                                                                                                                                                                                                                                                                                                                                                                                                                                                                                                                                                                                                                                                                                                                                                                                                                                                                                                                                                                                                                                                                                                                                                                                                                                                                                                                                                           | MANUFACTURE OR SALE OF APPARATUS | 3                                 | 42 Assembly |                  | 1 |