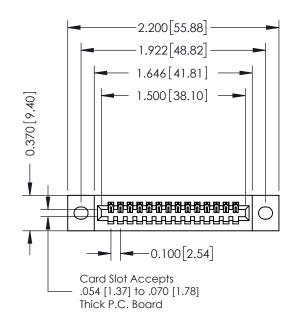

## **See Accompanying Pages for:**

- **Contact Bend Details**
- **Mounting Options**

|                                                              | SECTION A-A                       |
|--------------------------------------------------------------|-----------------------------------|
| 342 / 392 Card Edge Connector                                | ACAD REFERENCE NO. 342 ENG MASTER |
| 5 := , 5 := 5 :: 5: = 5: 5 : 5 : 1 : 1 : 5 : 5 : 5 : 5 : 5 : |                                   |

| Part Number: 342-014-544-102 |                            |                                                                                                                                                                                          |  |  |  |  |
|------------------------------|----------------------------|------------------------------------------------------------------------------------------------------------------------------------------------------------------------------------------|--|--|--|--|
| DUR CONNECTION TO            | TORONTO, ONTARIO<br>CANADA | THESE DRAWINGS AND SPECIFICATION ARE THE PROPERTY OF EDAC INC.,AN SHALL NOT BE REPRODUCED,OR COPOR USED AS THE BASIS FOR THE MANUFACTURE OR SALE OF APPARATL WITHOUT WRITTEN PERMISSION. |  |  |  |  |