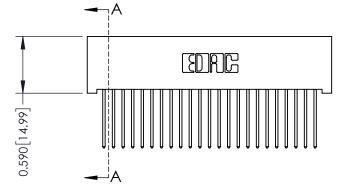

ACAD REFERENCE NO 342 ENG MASTER

SECTION A-A

**See Accompanying Pages for: Contact Bend Details** 

**Mounting Options** 

THIS IS A C.A.D. GENERATED DRAWING DO NOT MAKE MANUAL REVISIONS TO MASTER. ISSUE NUMBER