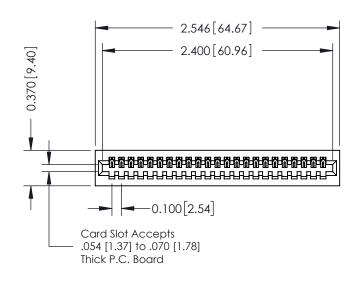

0.410[10.41]

342 / 392 Card Edge Connector Part Number: 342-023-540-101

YOUR CONNECTION TO QUALITY & SERVICE

|   | No to the energe to the O42 Etto William |                  |  |  |  |
|---|------------------------------------------|------------------|--|--|--|
|   | DRAWN: J.LEE                             | DATE: OCT. 06/09 |  |  |  |
|   | CHECKED:                                 | DATE:            |  |  |  |
|   | SCALE: NTS                               | SHEET 1 OF 3     |  |  |  |
| ) | DRAWING NUMBER                           | ISSUE            |  |  |  |
|   | 342 Assembly                             | 1                |  |  |  |

ACAD REFERENCE NO 342 ENG MASTER

SECTION A-A

**See Accompanying Pages for: Contact Bend Details** 

**Mounting Options** 

THIS IS A C.A.D. GENERATED DRAWING DO NOT MAKE MANUAL REVISIONS TO MASTER. ISSUE NUMBER