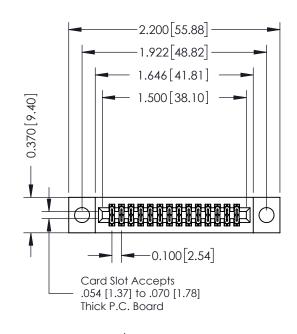

## **See Accompanying Pages for:**

- **Contact Bend Details**
- **Mounting Options**

342 / 392 Card Edge Connector Part Number: 342-028-555-204

|   | ACAD REFERENCE NO | . 342 ENG MASTER |  |  |  |
|---|-------------------|------------------|--|--|--|
|   | DRAWN: J.LEE      | DATE: OCT. 06/09 |  |  |  |
|   | CHECKED:          | DATE:            |  |  |  |
| , | SCALE: NTS        | SHEET 1 OF 3     |  |  |  |
|   | DRAWING NUMBER    | ISSUE            |  |  |  |

342 Assembly

THIS IS A C.A.D. GENERATED DRAWING DO NOT MAKE MANUAL REVISIONS TO MASTER. ISSUE NUMBER

ORIGINAL

1

| 342 / 392 Series Card Edge Connector |                                                                                                                                                                                                 |          | ACAD REFERENCE NO. 342 ENG MASTER |                  |        |  |
|--------------------------------------|-------------------------------------------------------------------------------------------------------------------------------------------------------------------------------------------------|----------|-----------------------------------|------------------|--------|--|
| Contact Bend Detail                  |                                                                                                                                                                                                 | DRAWN:   | J.LEE                             | DATE: OCT. 06/09 |        |  |
|                                      |                                                                                                                                                                                                 | CHECKED: |                                   | DATE:            |        |  |
| TORONTO, ONTARIO                     | THESE DRAWINGS AND SPECIFICATIONS ARE THE PROPERTY OF EDAC INC.,AND SHALL NOT BE REPRODUCED,OR COPIED OR USED AS THE BASIS FOR THE MANUFACTURE OR SALE OF APPARATUS WITHOUT WRITTEN PERMISSION. | SCALE:   | NTS                               | SHEET :          | 2 OF 3 |  |
|                                      |                                                                                                                                                                                                 | DRAWING  | NUMBER                            |                  | ISSUE  |  |
| YOUR CONNECTION TO QUALITY & SERVICE |                                                                                                                                                                                                 | 3        | 42 Assembly                       |                  | 1      |  |