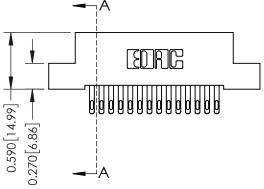

## 0.410[10.41] SECTION A-A

## **See Accompanying Pages for:**

- **Contact Bend Details**
- **Mounting Options**

342 / 392 Card Edge Connector Part Number: 342-028-555-204

|   | ACAD REFERENCE NO | . 342 ENG MASTER |  |  |  |
|---|-------------------|------------------|--|--|--|
|   | DRAWN: J.LEE      | DATE: OCT. 06/09 |  |  |  |
|   | CHECKED:          | DATE:            |  |  |  |
| , | SCALE: NTS        | SHEET 1 OF 3     |  |  |  |
|   | DRAWING NUMBER    | ISSUE            |  |  |  |

342 Assembly

THIS IS A C.A.D. GENERATED DRAWING DO NOT MAKE MANUAL REVISIONS TO MASTER. ISSUE NUMBER

ORIGINAL

1

| 342 / 392 Series Card Edge Connector |                                                                                                                                                                                                 |          | ACAD REFERENCE NO. 342 ENG MASTER |                  |        |  |
|--------------------------------------|-------------------------------------------------------------------------------------------------------------------------------------------------------------------------------------------------|----------|-----------------------------------|------------------|--------|--|
| Contact Bend Detail                  |                                                                                                                                                                                                 | DRAWN:   | J.LEE                             | DATE: OCT. 06/09 |        |  |
|                                      |                                                                                                                                                                                                 | CHECKED: |                                   | DATE:            |        |  |
| TORONTO, ONTARIO                     | THESE DRAWINGS AND SPECIFICATIONS ARE THE PROPERTY OF EDAC INC.,AND SHALL NOT BE REPRODUCED,OR COPIED OR USED AS THE BASIS FOR THE MANUFACTURE OR SALE OF APPARATUS WITHOUT WRITTEN PERMISSION. | SCALE:   | NTS                               | SHEET :          | 2 OF 3 |  |
|                                      |                                                                                                                                                                                                 | DRAWING  | NUMBER                            |                  | ISSUE  |  |
| YOUR CONNECTION TO QUALITY & SERVICE |                                                                                                                                                                                                 | 3        | 42 Assembly                       |                  | 1      |  |