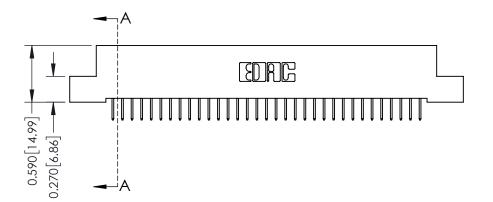

342 ENG MASTER J.LEE DATE: OCT. 06/09 NTS SHEET 1 OF 3

342 Assembly

THIS IS A C.A.D. GENERATED DRAWING DO NOT MAKE MANUAL REVISIONS TO MASTER. ISSUE NUMBER

ORIGINAL

1

| 342 / 392 Series Card Edge Connector<br>Contact Bend Detail |                                                                                                  | ACAD REFERENCE NO. 342 ENG MASTER |             |                  |        |
|-------------------------------------------------------------|--------------------------------------------------------------------------------------------------|-----------------------------------|-------------|------------------|--------|
|                                                             |                                                                                                  | DRAWN:                            | J.LEE       | DATE: OCT. 06/09 |        |
|                                                             |                                                                                                  | CHECKED:                          |             | DATE:            |        |
| EDAC INC                                                    | THESE DRAWINGS AND SPECIFICATIONS ARE THE PROPERTY OF EDAC INCAND                                | SCALE:                            | NTS         | SHEET :          | 2 OF 3 |
| TORONTO, ONTARIO                                            | SHALL NOT BE REPRODUCED, OR COPIED OR USED AS THE BASIS FOR THE MANUFACTURE OR SALE OF APPARATUS | DRAWING                           | NUMBER      |                  | ISSUE  |
| YOUR CONNECTION TO QUALITY & SERVICE                        |                                                                                                  | 3                                 | 42 Assembly |                  | 1      |