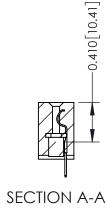

## **Mounting Option** 08-#4-40 Unified Threaded Inserts

**Contact Detail** 

524-P.C. Tail .018 Sq.(0.46 Sq.) - Tail LG=.185(4.70) .100 [2.54] Contact Spacing x .200 [5.08] Row Spacing