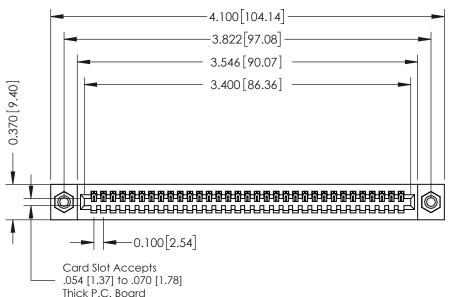

342 ENG MASTER J.LEE DATE: OCT. 06/09 NTS SHEET 1 OF 3

342 Assembly

THIS IS A C.A.D. GENERATED DRAWING DO NOT MAKE MANUAL REVISIONS TO MASTER. ISSUE NUMBER

ORIGINAL

1

| 342 / 392 Series Card Edge Connector<br>Contact Bend Detail |                                                                                                  | ACAD REFERENCE NO. 342 ENG MASTER |             |                  |        |
|-------------------------------------------------------------|--------------------------------------------------------------------------------------------------|-----------------------------------|-------------|------------------|--------|
|                                                             |                                                                                                  | DRAWN:                            | J.LEE       | DATE: OCT. 06/09 |        |
|                                                             |                                                                                                  | CHECKED:                          |             | DATE:            |        |
| EDAC INC                                                    | THESE DRAWINGS AND SPECIFICATIONS ARE THE PROPERTY OF EDAC INCAND                                | SCALE:                            | NTS         | SHEET :          | 2 OF 3 |
| TORONTO, ONTARIO                                            | SHALL NOT BE REPRODUCED, OR COPIED OR USED AS THE BASIS FOR THE MANUFACTURE OR SALE OF APPARATUS | DRAWING                           | NUMBER      |                  | ISSUE  |
| YOUR CONNECTION TO QUALITY & SERVICE                        |                                                                                                  | 3                                 | 42 Assembly |                  | 1      |